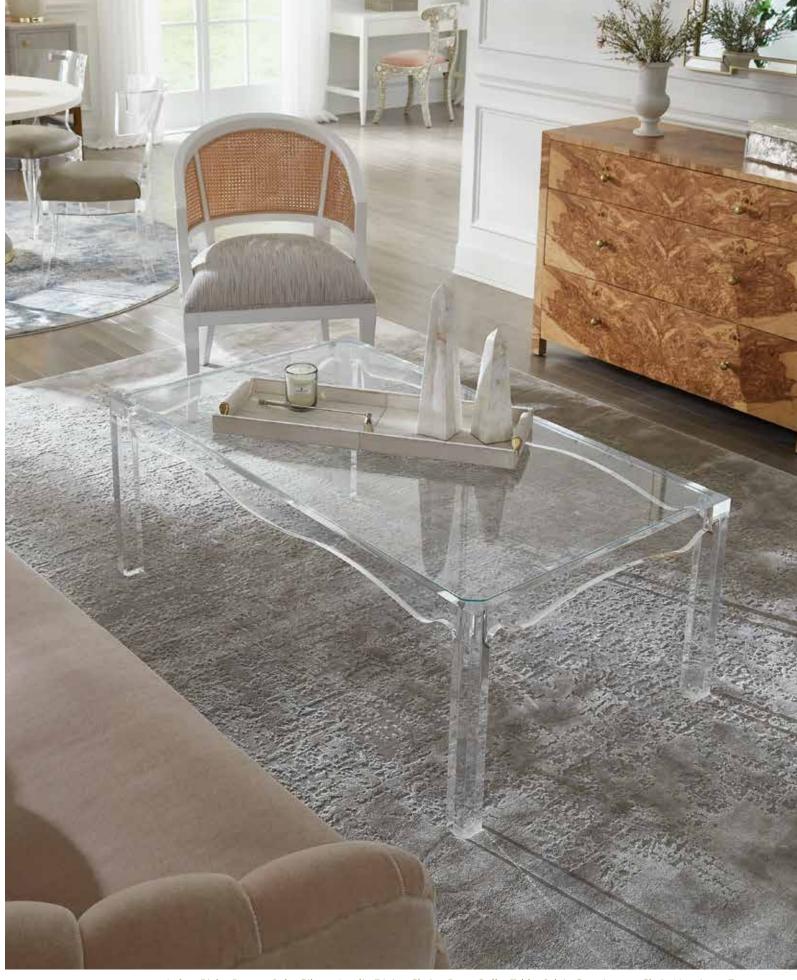

Top to Bottom: Phillipe Gold Mirror, Fiona Chandelier, Makenly Table Lamps, Amelia Vase, Remington Buffet, Gibson Acrylic Dining Chairs, Tarian Kabibe Bowls, Elis Dining Table

Bold patterns, bright colors, and whimsical shapes are the stuff of dreamy spaces. Organic materials and glossy burl woods keep the look grounded in reality.