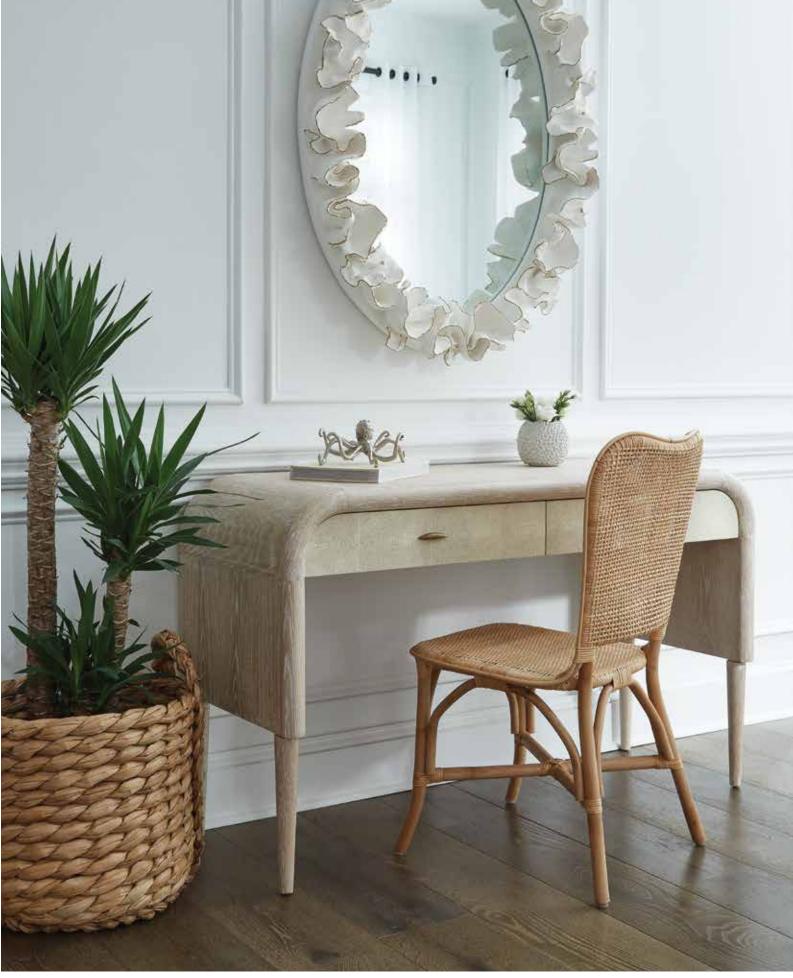

Left to Right: Tamas Mirror, Aiden Horn Vase, Keaton Hair-On-Hide Desk, Essex Stool, Royd Lounge Chair, Vallois Dining Chair, Markell Lounge Chair, Kody Pillow, Ash Leaf Wall Art, Brando Chandelier, Lesandro Coffee Table, Tinsley Tray Set, Kelton Object, Howe Side Table, Eskor Table Lamp, Theron Sofa, Roger Hair-On-Hide Pillows, Edurne Ottoman, Senet Stool, Jovan Console, Yama Vase, Vincent Mirror

Top to Bottom: Rivka Small Wood Vase, Alvis Marble Objects, Roger Hair-On-Hide Box Set, Markell Lounge Chair, Kody Pillow

Left to Right: Jonathan Stool, Keaton Hair-On-Hide Desk, Aiden Horn Vase, Tamas Mirror, Vallois Dining Chair, Tallis Black Object