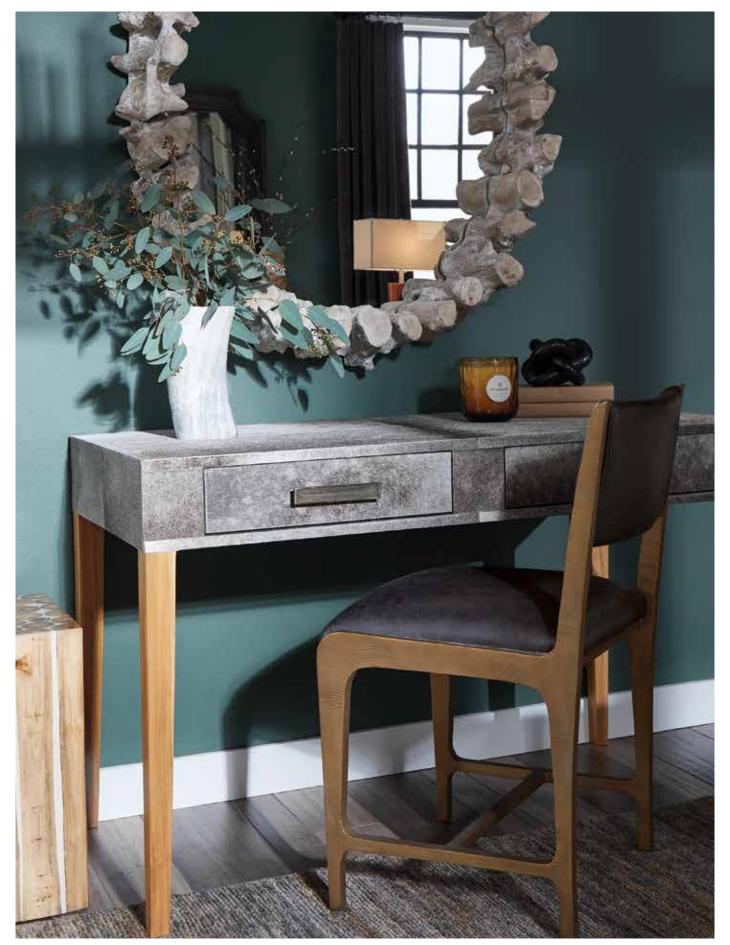

Top to Bottom: Rivka Small Wood Vase, Alvis Marble Objects, Roger Hair-On-Hide Box Set, Markell Lounge Chair, Kody Pillow

Left to Right: Jonathan Stool, Keaton Hair-On-Hide Desk, Aiden Horn Vase, Tamas Mirror, Vallois Dining Chair, Tallis Black Object