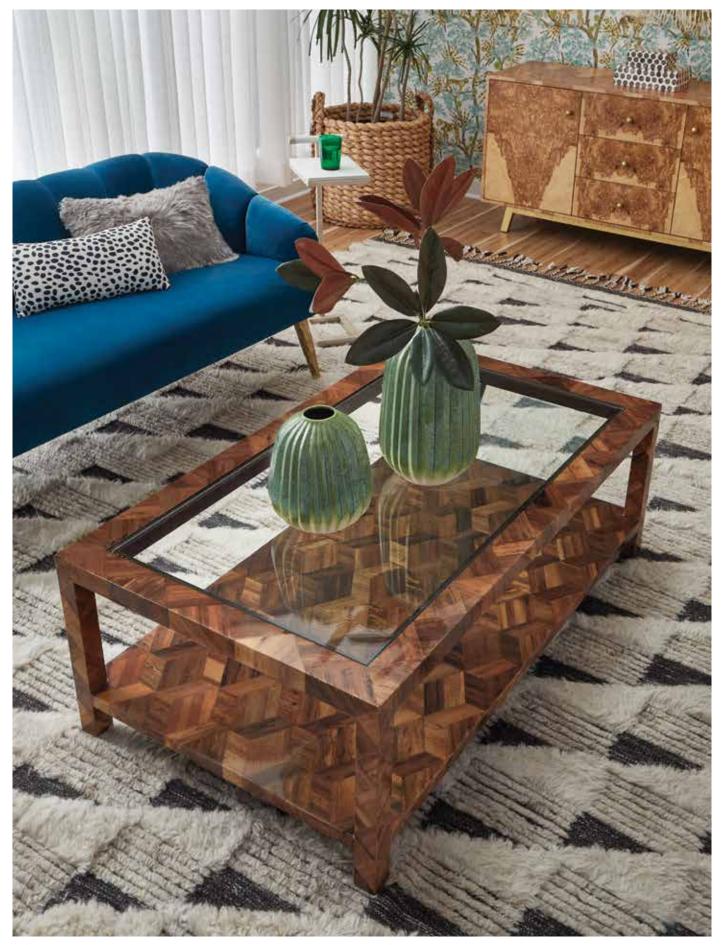

Left to Right: Gretel Lounge Chair, Lily Alpaca Pillow, Janson Black/White Stool, Murni Watermelon Stool, Xavier Pendants, Xander Olive Ash Buffet, Adeera Mirror, Bentley Circle Boxes, Brindley Coffee Table, Heather Tray Set, Leolani Vases, Ellery Accent Table, Raquel Round Basket, Rooney Sofette, Lily Alpaca Pillow, Sherece Pillow, Jennifer Giraffe Objects, Wila Wood Stool

Left to Right: Murni Watermelon Stool, Xavier Pendants, Xander Olive Ash Buffet, Santiago Vase, Adeera Mirror, Escher Box Set, Raquel Round Basket

The moody, edgy, urban retreat is built with mixed metals, black accents and bespoke fabrics.