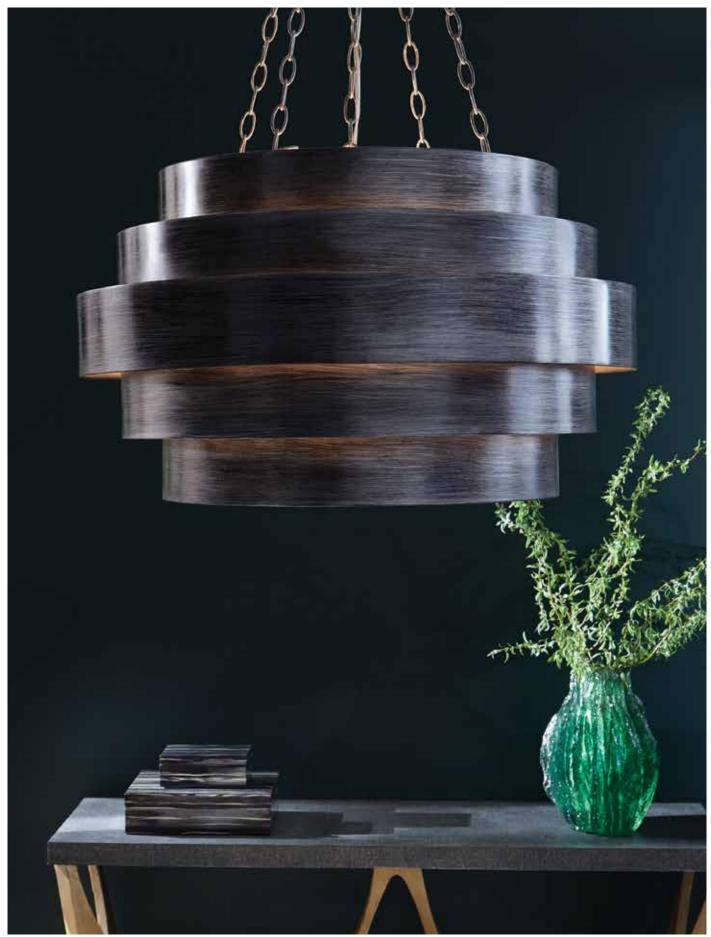

e Ash Buffet, Bentley Circle Boxes



Left to Right: Murni Watermelon Stool, Xavier Pendants, Xander Olive Ash Buffet, Santiago Vase, Adeera Mirror, Escher Box Set, Raquel Round Basket



The moody, edgy, urban retreat is built with mixed metals, black accents and bespoke fabrics.

Left to Right: Willow Gold/White Stool, Marley Indoor Rug, Alfred Black Lounge Chair, Mercer Green Vase, Calloway Console, Benson Mirror, Eaton Camo Box Set, Thyra Chandelier, Hector Brass Drink Table, Andres Coffee Table, Daina Black Tray Set, Reese Horn Vase, Valen Aluminum Object, Dallon Black Buffet, Tova Black/White Object Set, Canaan Objects, Jamison Black Cabinet, Forba Gold Bowl Set, Ripley Table Lamp, Bay Sofa, Sherece Pillow, Lily Alpaca Pillow, Melville Accent Table, Tarni Wall Art, Montaro Bar Cart





Top to Bottom: Thyra Chandelier, Mercer Green Vase, Laria Box Set, Calloway Console



Left to Right: Theron Sofa, Kody Pillow, Marek Mango Wood Stool, Feri White Vase, Marley Outdoor Rug, Ismael Lattice Lounge Chair, Fabian Mirror, Delvin Buffet, Phoenix Black Objects, Aleksi Concrete Coffee Table, Janison Black Tray Set, Kira Chandelier, Amaris Round Wall Art, Isla Standing Cabinet, Solaris Dresser, Makenly Table Lamp, Baxton Pouf Wall Art, Coco Tray, Neta Rattan Lounge Chair, Lily Alpaca Pillow, Madelyn Terrazzo Side Table, Raquel Round Basket

These Scandinavian-influenced designs are clean-lined and serene—but have something more to offer, with freewheeling organic forms and materials.



Left to Right: Neta Rattan Lounge Chair, Lily Alpaca Pillow, Solaris Dresser, Coco Tray, Baxt