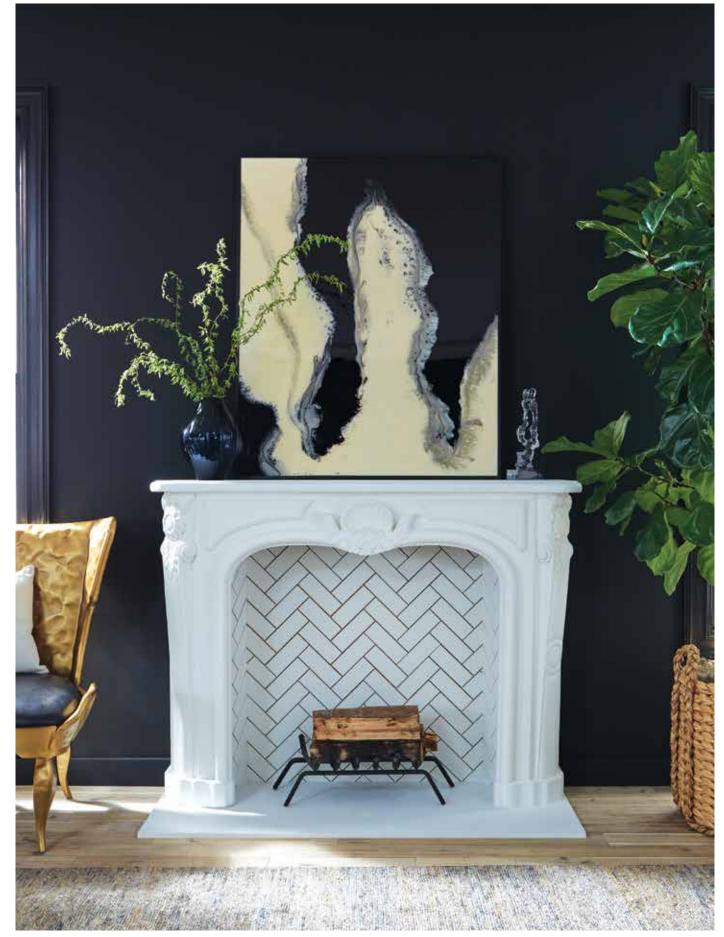

Left to Right: Efrain Room Divider, Rooney Sofa, Ryan Table Lamp, Meeka Accent Tables, Nelton Dining Chairs, Cyrano Dining Table, Forba Gold Bowl Set, Finnegan Chandelier, Dawn Brass Mirror, Carlotta Nesting Tables, Kenrick Vase, Nereus Resin Object, Valor Wall Art, Simon Objects, Tybalt Lounge Chair, Roger Hair-On-Hide Pillow, Cyrano Accent Table

Left to Right: Tybalt Lounge Chair, Santiago Vase, Valor Wall Art, Nereus Resin Object, Raquel Round Basket

Left to Right: Kenrick Vase, Carlotta Nesting Tables, Nelton Dining Chairs, Cyrano Dining Table, Forba Gold Bowl Set, Rooney Sofa, Meeka Accent Tables