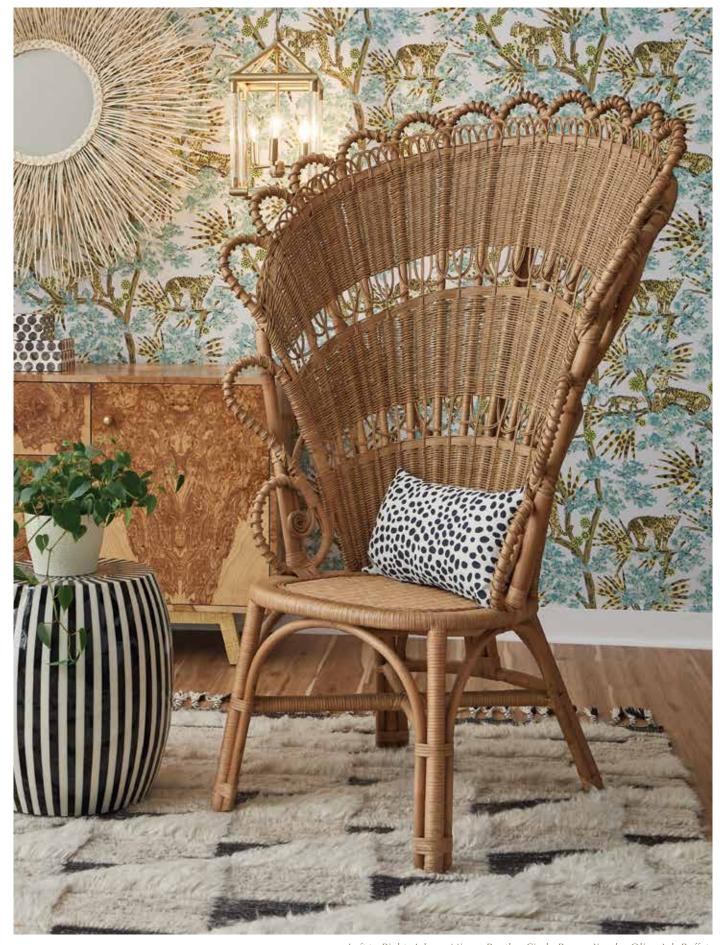

Left to Right: Gretel Lounge Chair, Lily Alpaca Pillow, Janson Black/White Stool, Murni Watermelon Stool, Xavier Pendants, Xander Olive Ash Buffet, Adeera Mirror, Bentley Circle Boxes, Brindley Coffee Table, Heather Tray Set, Leolani Vases, Ellery Accent Table, Raquel Round Basket, Rooney Sofette, Lily Alpaca Pillow, Sherece Pillow, Jennifer Giraffe Objects, Wila Wood Stool

Left to Right: Adeera Mirror, Bentley Circle Boxes, Xander Olive Ash Buffet, Janson Black/White Stool, Xavier Pendant, Gretel Lounge Chair, Sherece Pillow

Left to Right: Rooney Sofette, Sherece Pillow, Lily Alpaca Pillow, Brindley Coffee Table, Leolani Vases, Ellery Accent Table, Raquel Round Basket, Xander Olive Ash Buffet, Bentley Circle Boxes