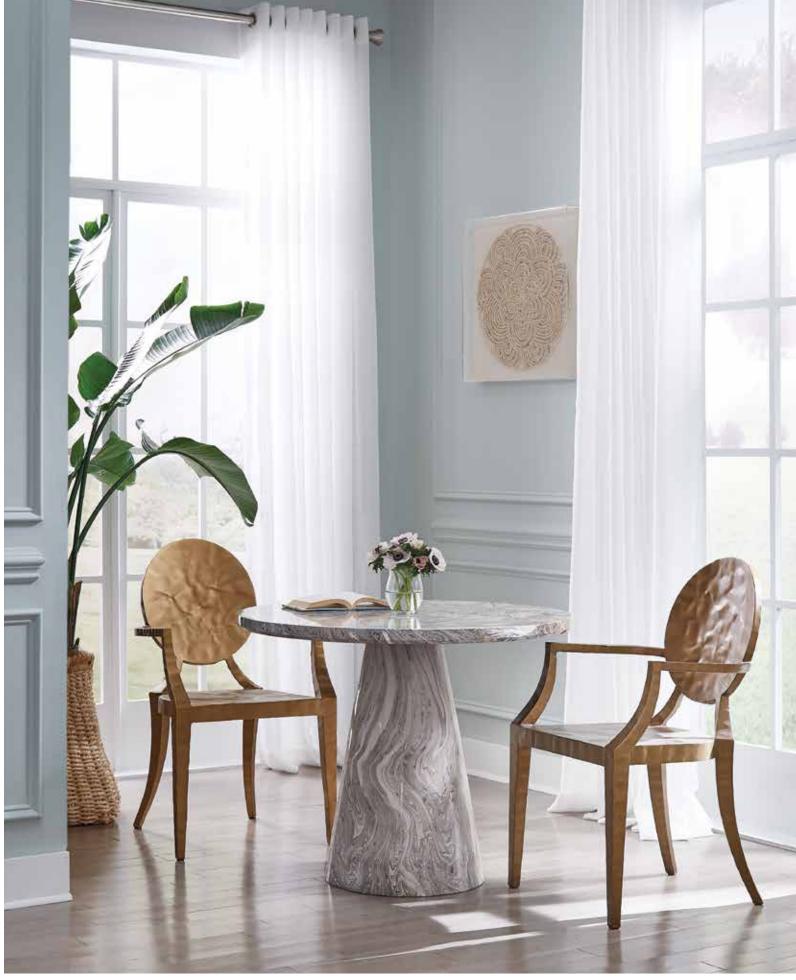

air, Lily Alpaca Pillow, Neta Rattan Foot Stool, Madelyn Terrazzo Side Table, Marley Outdoor Rug





Left to Right: Ismael Lattice Lounge Chair, Kody Pillow, Fabian Mirror, Phoenix Black Objects, Delvin Buffet

Top to Bottom: Amaris Wall Art, Isla Standing Cabinet



Left to Right: Ilana Side Table, Machar Table Lamps, Wardell Brass Mirrors, Mia Bed, Lily Alpaca Pillow, Lex Bench, Doris Tray Set, Venus Chandelier, Nerine Dresser, Brigid Box, Daphne Gold Dining Chairs, Giovanni Swirl Entry Table, Carmine Vase, Norina Wall Art, Aldrich Gold Console, Armond Mirror, Amelia Bowl

How do you bring high glamour down to earth? By mixing lavish materials with designs inspired by Mother Nature. Champagne oyster shells, delicate gold branches, alabaster and plush fur highlight nature's beauty.







Left to Right: Raylan Basket, Daphne Gold Dining Chairs, Giovanni Swirl Entry Table, Norina Wall Art





Left to Right: Ilana Side Table, Machar Table Lamp, Wardell Brass Mirror, Mia Bed



Sculptural pieces, painterly patterns, and high-contrast colors make art come to life brilliantly in any space.

Left to Right: Efrain Room Divider, Rooney Sofa, Ryan Table Lamp, Meeka Accent Tables, Nelton Dining Chairs, Cyrano Dining Table, Forba Gold Bowl Set, Finnegan Chandelier, Dawn Brass Mirror, Carlotta Nesting Tables, Kenrick Vase, Nereus Resin Object, Valor Wall Art, Simon Objects, Tybalt Lounge Chair, Roger Hair-On-Hide Pillow, Cyrano Accent Table



Left to Right: Tybalt Lounge Chair, Santiago Vase, Valor Wall Art, Nereus Resin Object, Raquel Round Basket



Left to Right: Kenrick Vase, C