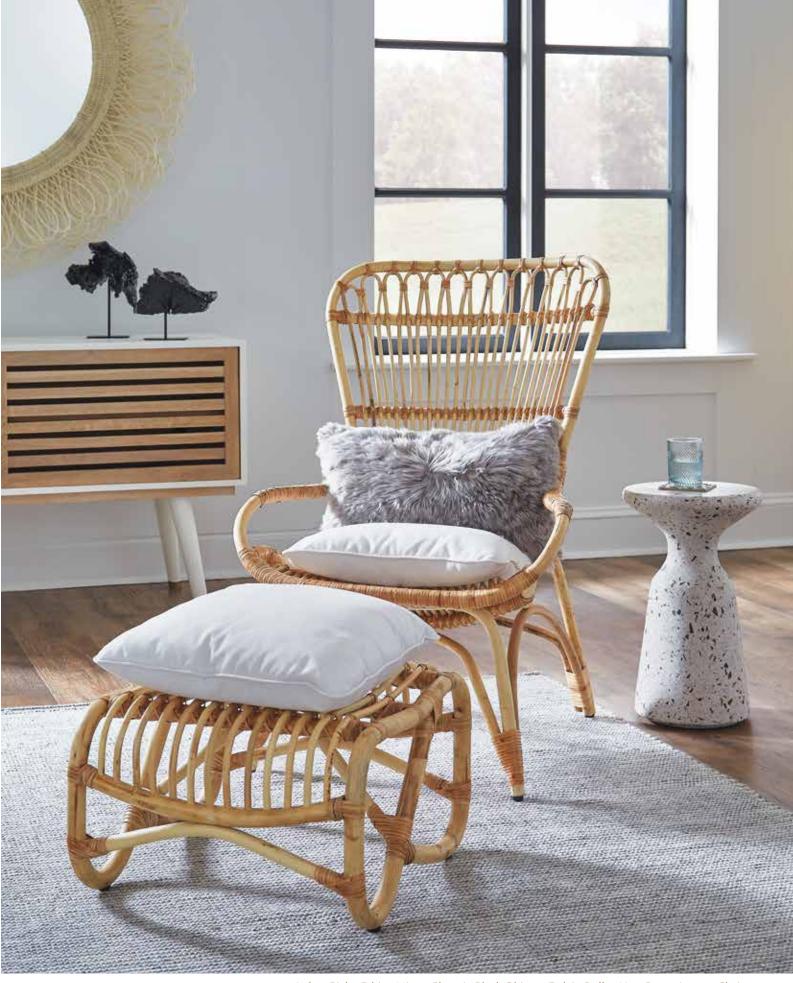

ria Box Set, Calloway Console



Left to Right: Theron Sofa, Kody Pillow, Marek Mango Wood Stool, Feri White Vase, Marley Outdoor Rug, Ismael Lattice Lounge Chair, Fabian Mirror, Delvin Buffet, Phoenix Black Objects, Aleksi Concrete Coffee Table, Janison Black Tray Set, Kira Chandelier, Amaris Round Wall Art, Isla Standing Cabinet, Solaris Dresser, Makenly Table Lamp, Baxton Pouf Wall Art, Coco Tray, Neta Rattan Lounge Chair, Lily Alpaca Pillow, Madelyn Terrazzo Side Table, Raquel Round Basket

These Scandinavian-influenced designs are clean-lined and serene—but have something more to offer, with freewheeling organic forms and materials.



Left to Right: Neta Rattan Lounge Chair, Lily Alpaca Pillow, Solaris Dresser, Coco Tray, Baxton Pouf Wall Art, Makenly Table Lamp, Marley Outdoor Rug



Left to Right: Fabian Mirror, Phoenix Black Objects, Delvin Buffet, Neta Rattan Lounge Chair, Lily Alpaca Pillow, Neta Rattan Foot Stool, Madelyn Terrazzo Side Table, Marley Outdoor Rug





Left to Right: Ismael Lattice Lounge Chair, Kody Pillow, Fabian Mirror, Phoenix Black Objects, Delvin Buffet

Top to Bottom: Amaris Wall Art, Isla Standing Cabinet



Left to Right: Ilana Side Table, Machar Table Lamps, Wardell Brass Mirrors, Mia Bed, Lily Alpaca Pillow, Lex Bench, Doris Tray Set, Venus Chandelier, Nerine Dresser, Brigid Box, Daphne Gold Dining Chairs, Giovanni Swirl Entry Table, Carmine Vase, Norina Wall Art, Aldrich Gold Console, Armond Mirror, Amelia Bowl

How do you bring high glamour down to earth? By mixing lavish materials with designs inspired by Mother Nature. Champagne oyst