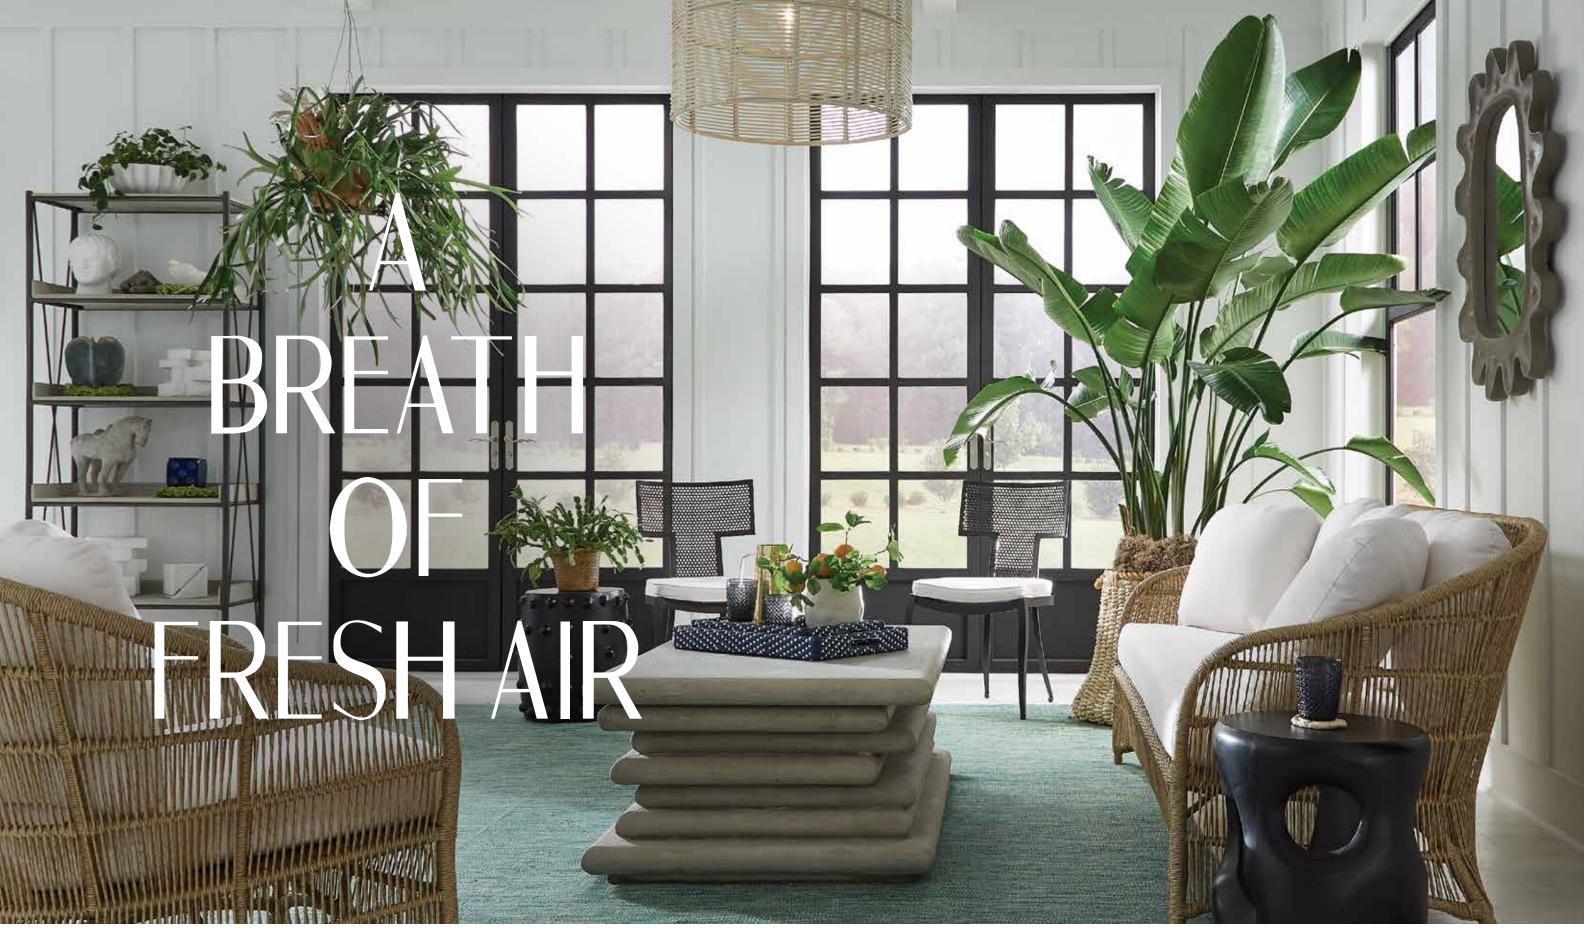

Ilana Side Table, Machar Table Lamp, Wardell Brass Mirror, Mia Bed



Sculptural pieces, painterly patterns, and high-contrast colors make art come to life brilliantly in any space.

Left to Right: Efrain Room Divider, Rooney Sofa, Ryan Table Lamp, Meeka Accent Tables, Nelton Dining Chairs, Cyrano Dining Table, Forba Gold Bowl Set, Finnegan Chandelier, Dawn Brass Mirror, Carlotta Nesting Tables, Kenrick Vase, Nereus Resin Object, Valor Wall Art, Simon Objects, Tybalt Lounge Chair, Roger Hair-On-Hide Pillow, Cyrano Accent Table



Left to Right: Tybalt Lounge Chair, Santiago Vase, Valor Wall Art, Nereus Resin Object, Raquel Round Basket



Left to Right: Kenrick Vase, Carlotta Nesting Tables, Nelton Dining Chairs, Cyrano Dining Table, Forba Gold Bowl Set, Rooney Sofa, Meeka Accent Tables



Transform any indoor space into a modern outdoor oasis with concrete and cast stone, faux wicker, bold uses of black, and sculptural accents.

Our outdoor collection works seamlessly inside and out.

Left to Right: Wesley Bookcase, Darci Round Bowl, Giuseppe Object, Tyce Hand Objects, Apoc Vase, Damon White Sculpture, Rufus Horse Sculpture, Rae Dice Object, Toshiro White Object, Soma Lounge Chair, Ezra Black Stool, Juniper Rug, Hadley Black Chairs, Evander Pendant, Dorsey Coffee Table, Avanna Tray Set, Edison White Vase, Raylan Basket, Soma Sofa, Hyde Black Sculpture Stool, Lukas Mirror



Top to Bottom: Darci Round Bowl, Wesley Bookcase, Tyce Hand Objects, Giuseppe Object, Damon White Sculpture, Apoc Vase, Rae Dice Object, Rufus Horse Sculpture, Ezra Black Stool, Toshiro White Object, D