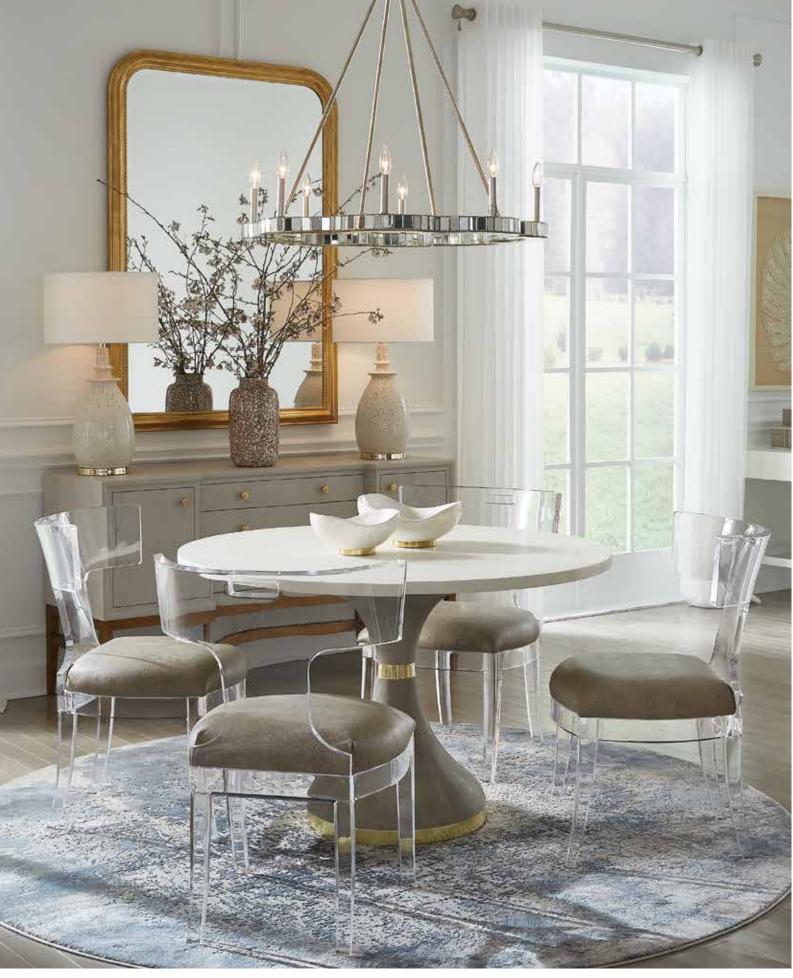

Left to Right: Rooney Sofa, Kade Side Table, Gibson Acrylic Dining Chairs, Elis Dining Table, Remington Buffet, Makenly Table Lamps, Phillipe Gold Mirror, Fiona Chandelier, Amelia Vase, Tarian Kabibe Bowls, Fargo Coffee Table, Sylvie Cane Lounge Chairs, Nate Large Tray, Cleo Obelisk Objects, Kaemon Wall Art, Conrad Desk, Breck Box Set, Ines Bone Inlay Chair, Lindsey Olive Ash Dresser, Servia Vase, Norma Mirror, Kendall Box, Hugh Bone Side Table, Obelia Brass Objects

Lovely neutrals are the secret to mixing periods and styles. White, pink, cream, and gray bring it all together. Silver, gold, acrylic, and mirror finishes make it sparkle.

Top to Bottom: Phillipe Gold Mirror, Makenly Table Lamps, Amelia Vase, Remington Buffet

Left to Right: Rooney Sofa, Gibson Acrylic Dining Chairs, Fargo Coffee Table, Sylvie Cane Lounge Chair, Nate Large Tray, Cleo Obelisk Objects, Conrad Desk, Ines Bone Inlay Chair, Lindsey Olive Ash Dresser, Servia Vase, Kendall Box

Top to Bottom: Phillipe Gold Mirror, Fiona Chandelier, Makenly Table Lamps, Amelia Vase, Remington Buffet, Gibson Acrylic Dining Chairs, Tarian Kabibe Bowls, Elis Dining Table

Bold patterns, bright colors, and whimsical shapes are the stuff of dreamy spaces. Organic materials and glossy burl woods keep the look grounded in reality.