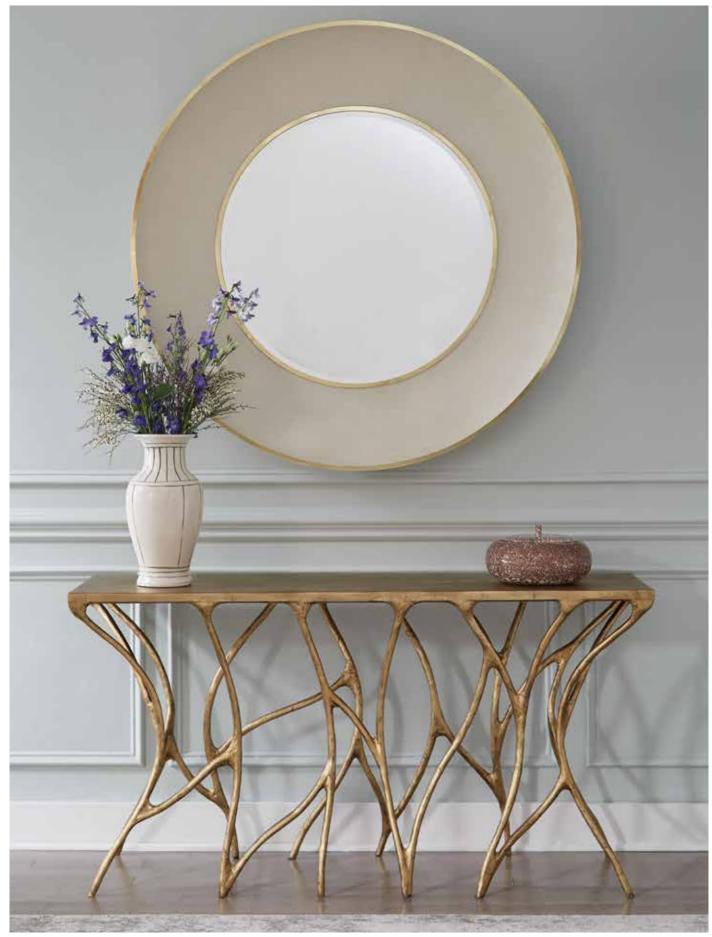

How do you bring high glamour down to earth? By mixing lavish materials with designs inspired by Mother Nature. Champagne oyster shells, delicate gold branches, alabaster and plush fur highlight nature's beauty.