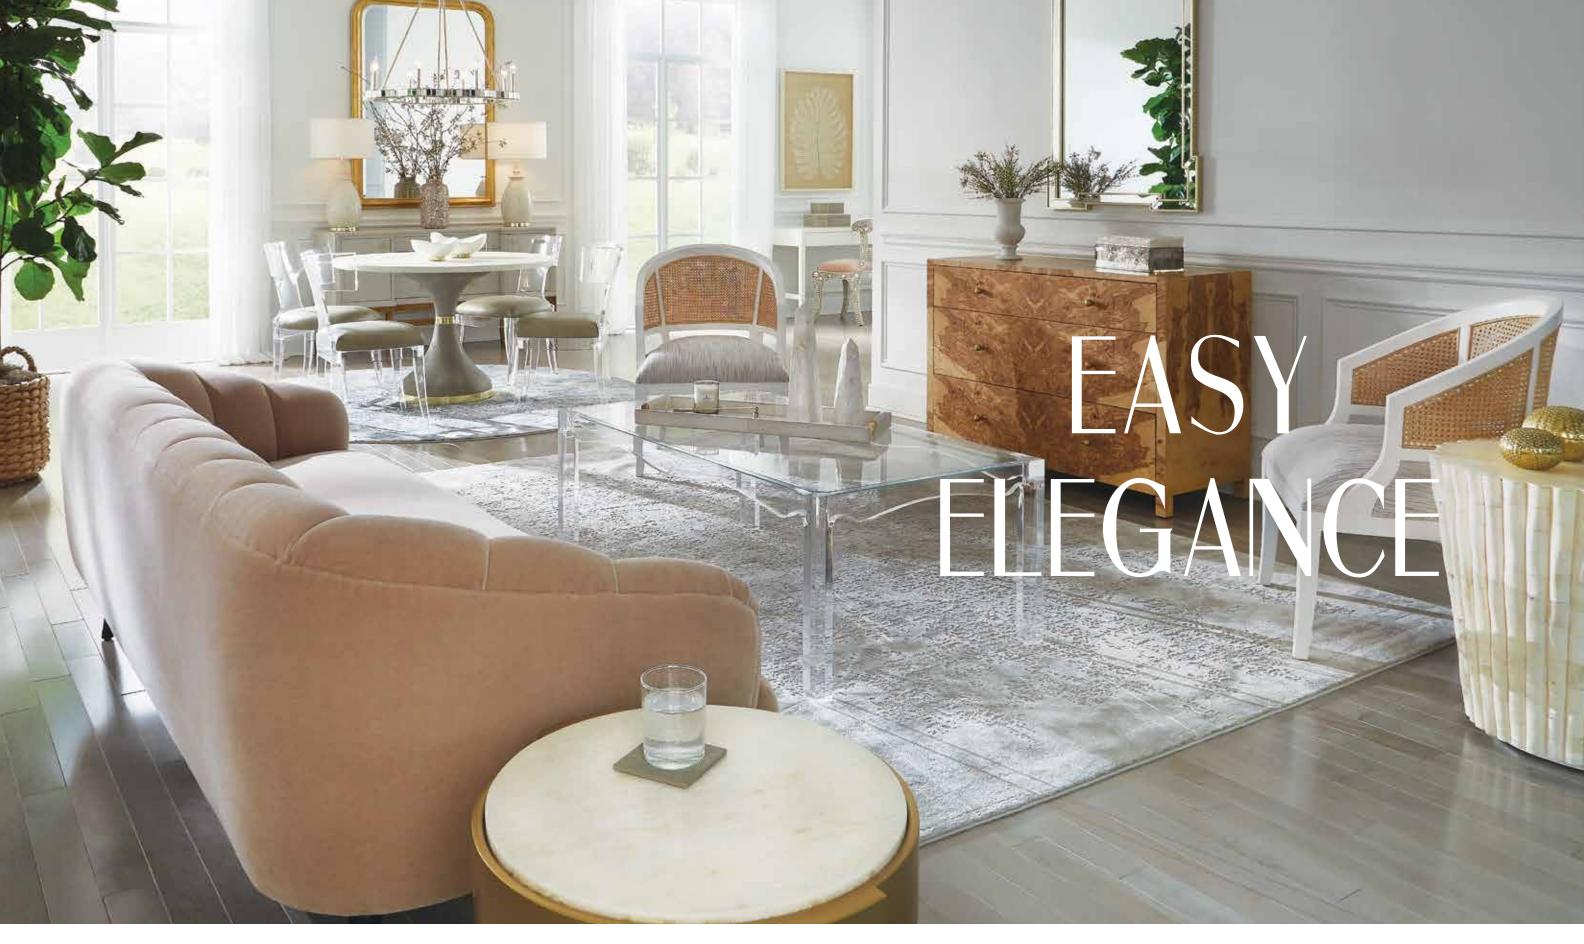

Left to Right: Rooney Sofa, Kade Side Table, Gibson Acrylic Dining Chairs, Elis Dining Table, Remington Buffet, Makenly Table Lamps, Phillipe Gold Mirror, Fiona Chandelier, Amelia Vase, Tarian Kabibe Bowls, Fargo Coffee Table, Sylvie Cane Lounge Chairs, Nate Large Tray, Cleo Obelisk Objects, Kaemon Wall Art, Conrad Desk, Breck Box Set, Ines Bone Inlay Chair, Lindsey Olive Ash Dresser, Servia Vase, Norma Mirror, Kendall Box, Hugh Bone Side Table, Obelia Brass Objects

Lovely neutrals are the secret to mixing periods and styles. White, pink, cream, and gray bring it all together. Silver, gold, acrylic, and mirror finishes make it sparkle.

Top to Bottom: Phillipe Gold Mirror, Makenly Table Lamps, Amelia Vase, Remington Buffet

Left to Right: Rooney Sofa, Gibson Acrylic Dining Chairs, Fargo Coffee Table, Sylvie Cane Lounge Chair, Nate Large Tray, Cleo Obelisk Objects, Conrad Desk, Ines Bone Inlay Chair, Lindsey Olive Ash Dresser, Servia Vase, Kendall Box

Top to Bottom: Phillipe Gold Mirror, Fiona Chandelier, Makenly Table Lamps, Amelia Vase, Remington Buffet, Gibson Acrylic Dining Chairs, Tarian Kabibe Bowls, Elis Dining Table

Bold patterns, bright colors, and whimsical shapes are the stuff of dreamy spaces. Organic materials and glossy burl woods keep the look grounded in reality.