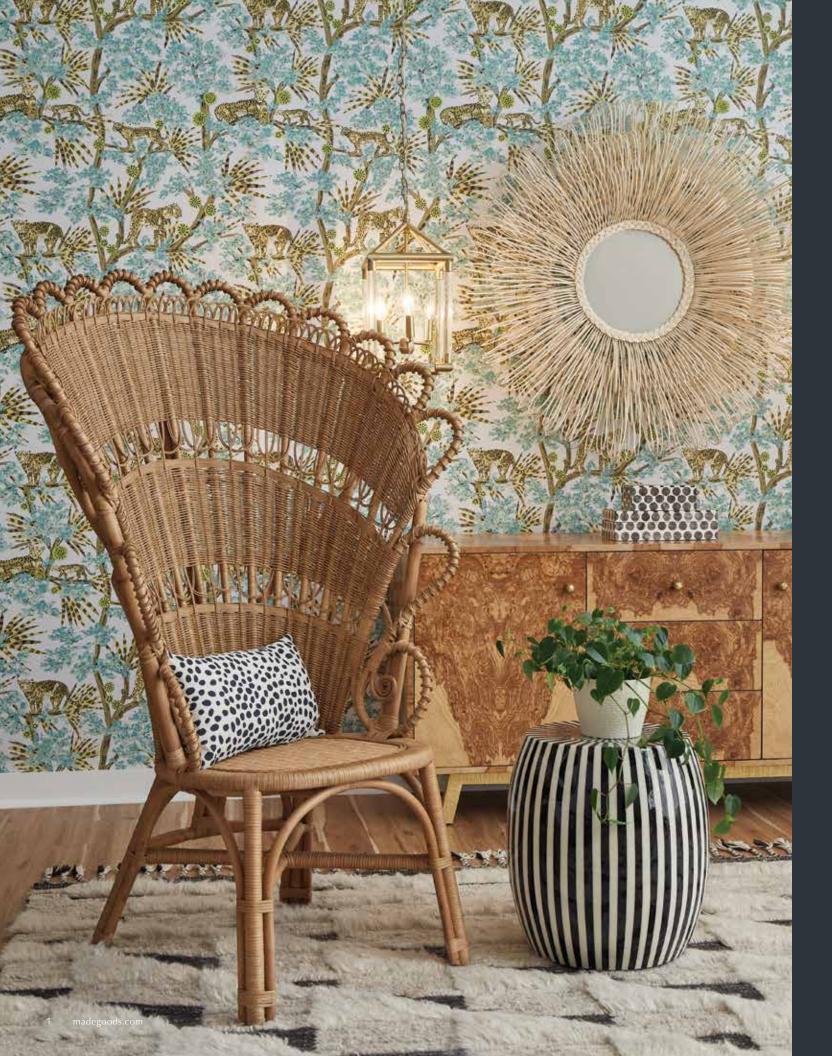

Front Inside Cover, Left to Right: Gretel Lounge Chair, Sherece Pillow, Xavier Pendant, Xander Olive Ash Buffet, Adeera Mirror, Bentley Circle Boxes, Janson Black/White Stool

Back Inside Cover, Left to Right: Sorin Bed, Maris Nightstand, Joren Table Lamp, Cyrus Box Set