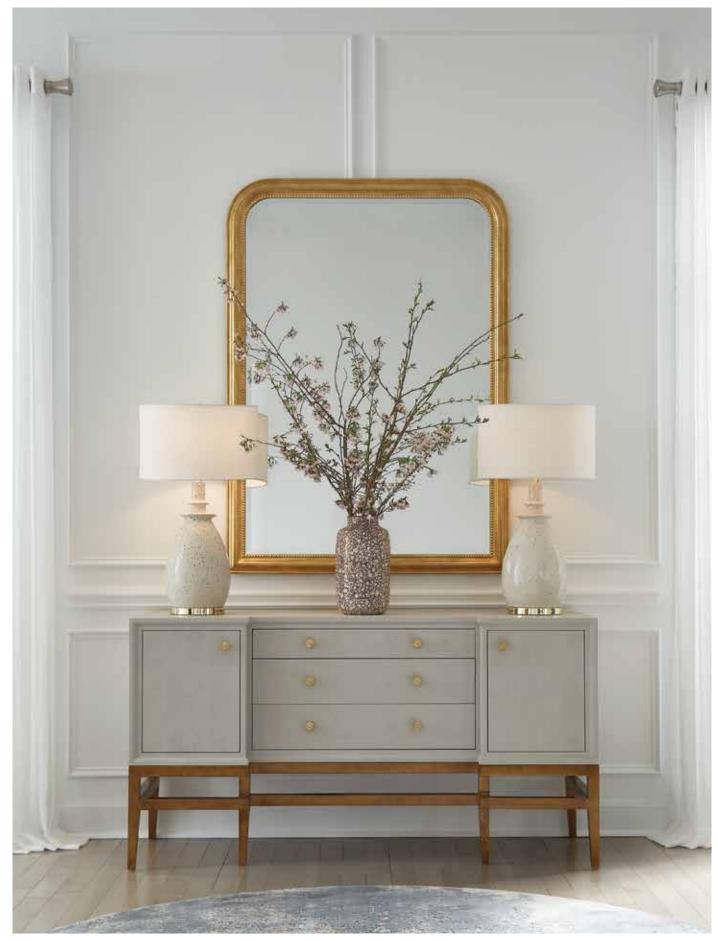

Lovely neutrals are the secret to mixing periods and styles. White, pink, cream, and gray bring it all together. Silver, gold, acrylic, and mirror finishes make it sparkle.

Top to Bottom: Phillipe Gold Mirror, Makenly Table Lamps, Amelia Vase, Remington Buffet