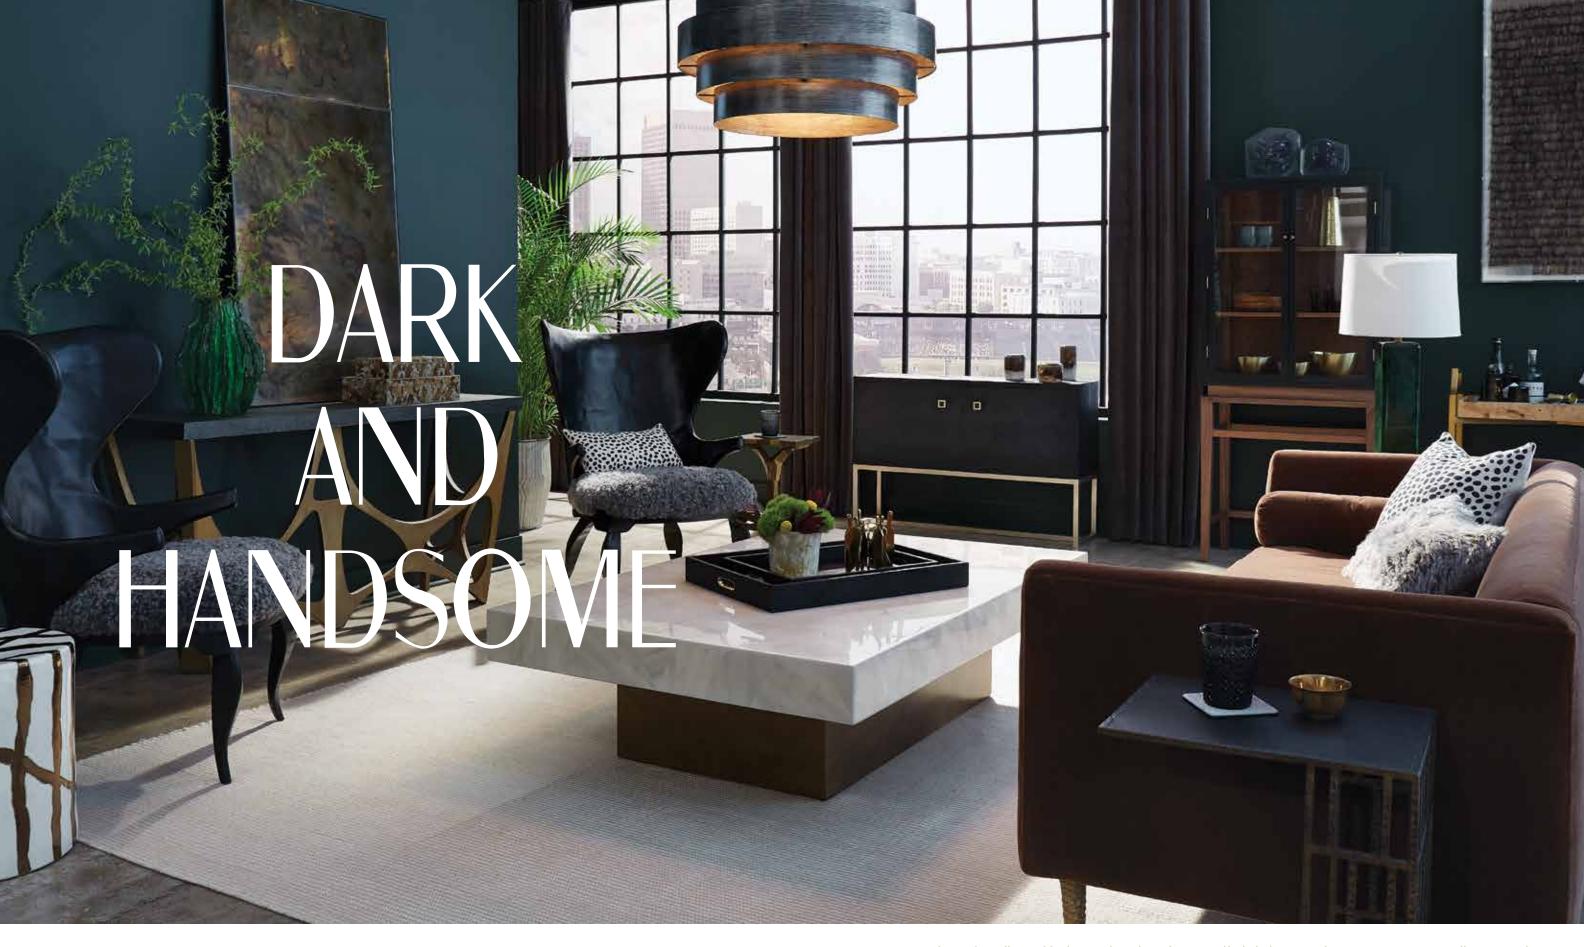

Left to Right: Murni Watermelon Stool, Xavier Pendants, Xander Olive Ash Buffet, Santiago Vase, Adeera Mirror, Escher Box Set, Raquel Round Basket

The moody, edgy, urban retreat is built with mixed metals, black accents and bespoke fabrics.

Left to Right: Willow Gold/White Stool, Marley Indoor Rug, Alfred Black Lounge Chair, Mercer Green Vase, Calloway Console, Benson Mirror, Eaton Camo Box Set, Thyra Chandelier, Hector Brass Drink Table, Andres Coffee Table, Daina Black Tray Set, Reese Horn Vase, Valen Aluminum Object, Dallon Black Buffet, Tova Black/White Object Set, Canaan Objects, Jamison Black Cabinet, Forba Gold Bowl Set, Ripley Table Lamp, Bay Sofa, Sherece Pillow, Lily Alpaca Pillow, Melville Accent Table, Tarni Wall Art, Montaro Bar Cart

Top to Bottom: Thyra Chandelier, Mercer Green Vase, Laria Box Set, Calloway Console

Left to Right: Theron Sofa, Kody Pillow, Marek Mango Wood Stool, Feri White Vase, Marley Outdoor Rug, Ismael Lattice Lounge Chair, Fabian Mirror, Delvin Buffet, Phoenix Black Objects, Aleksi Concrete Coffee Table, Janison Black Tray Set, Kira Chandelier, Amaris Round Wall Art, Isla Standing Cabinet, Solaris Dresser, Makenly Table Lamp, Baxton Pouf Wall Art, Coco Tray, Neta Rattan Lounge Chair, Lily Alpaca Pillow, Madelyn Terrazzo Side Table, Raquel Round Basket