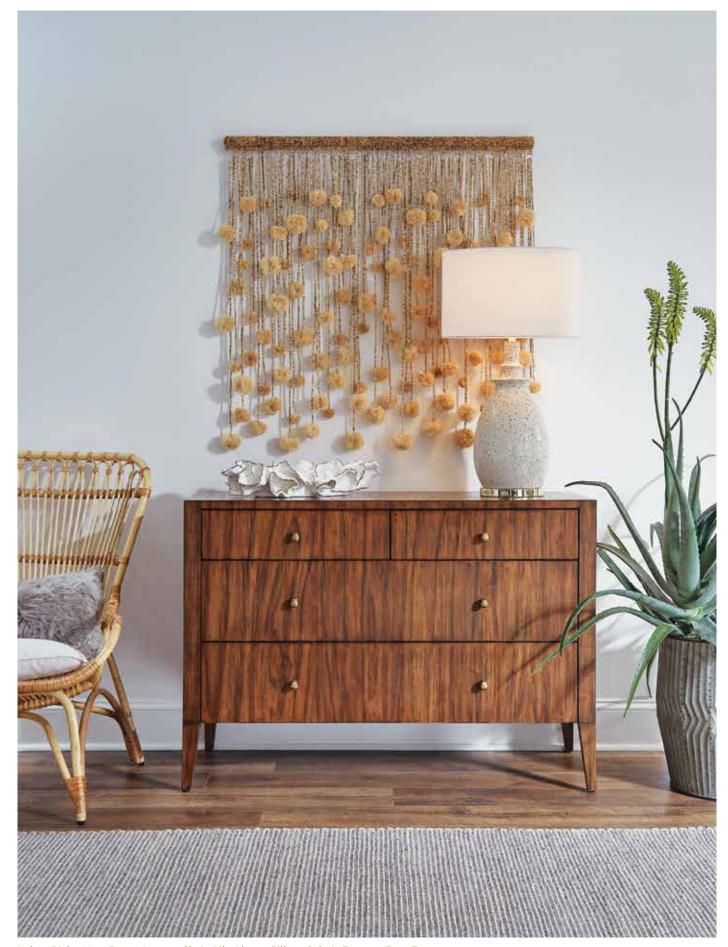

Left to Right: Gretel Lounge Chair, Lily Alpaca Pillow, Janson Black/White Stool, Murni Watermelon Stool, Xavier Pendants, Xander Olive Ash Buffet, Adeera Mirror, Bentley Circle Boxes, Brindley Coffee Table, Heather Tray Set, Leolani Vases, Ellery Accent Table, Raquel Round Basket, Rooney Sofette, Lily Alpaca Pillow, Sherece Pillow, Jennifer Giraffe Objects, Wila Wood Stool

Left to Right: Adeera Mirror, Bentley Circle Boxes, Xander Olive Ash Buffet, Janson Black/White Stool, Xavier Pendant, Gretel Lounge Chair, Sherece Pillow

Left to Right: Rooney Sofette, Sherece Pillow, Lily Alpaca Pillow, Brindley Coffee Table, Leolani Vases, Ellery Accent Table, Raquel Round Basket, Xander Olive Ash Buffet, Bentley Circle Boxes