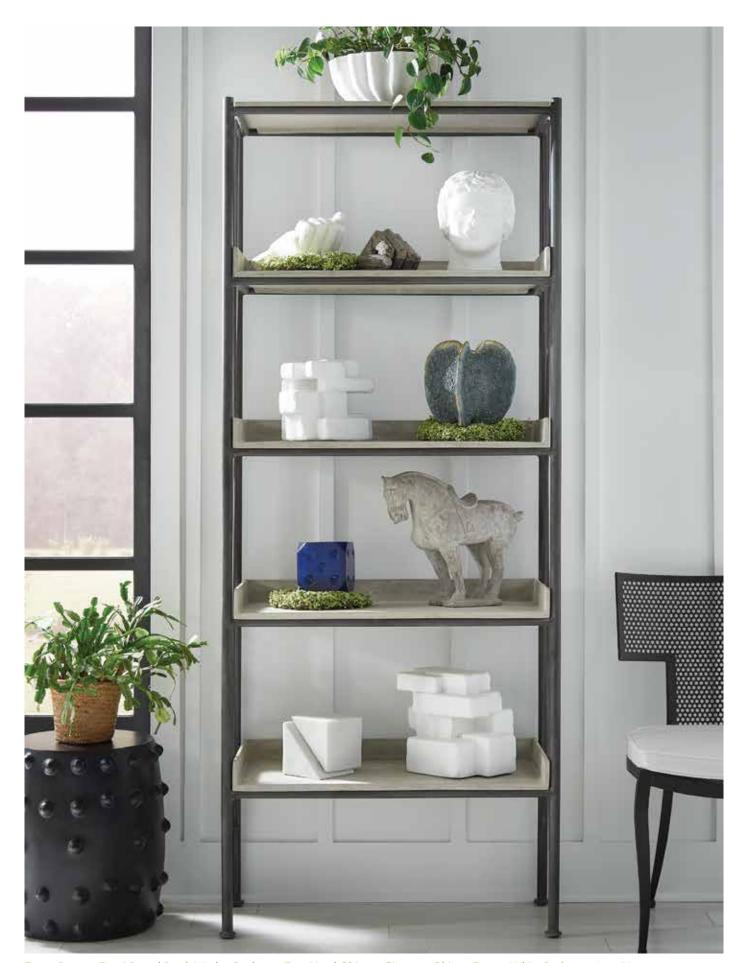

Top to Bottom: Rivka Small Wood Vase, Alvis Marble Objects, Roger Hair-On-Hide Box Set, Markell Lounge Chair, Kody Pillow

Left to Right: Jonathan Stool, Keaton Hair-On-Hide Desk, Aiden Horn Vase, Tamas Mirror, Vallois Dining Chair, Tallis Black Object