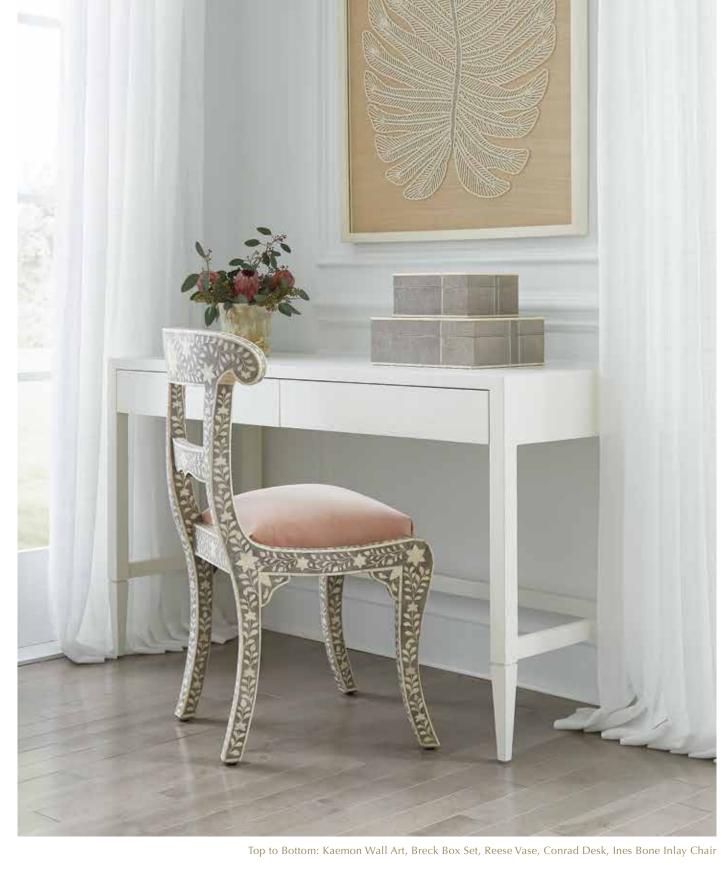

Left to Right: Rooney Sofa, Kade Side Table, Gibson Acrylic Dining Chairs, Elis Dining Table, Remington Buffet, Makenly Table Lamps, Phillipe Gold Mirror, Fiona Chandelier, Amelia Vase, Tarian Kabibe Bowls, Fargo Coffee Table, Sylvie Cane Lounge Chairs, Nate Large Tray, Cleo Obelisk Objects, Kaemon Wall Art, Conrad Desk, Breck Box Set, Ines Bone Inlay Chair, Lindsey Olive Ash Dresser, Servia Vase, Norma Mirror, Kendall Box, Hugh Bone Side Table, Obelia Brass Objects

Left to Right: Rooney Sofa, Gibson Acrylic Dining Chairs, Fargo Coffee Table, Sylvie Cane Lounge Chair, Nate Large Tray, Cleo Obelisk Objects, Conrad Desk, Ines Bone Inlay Chair, Lindsey Olive Ash Dresser, Servia Vase, Kendall Box