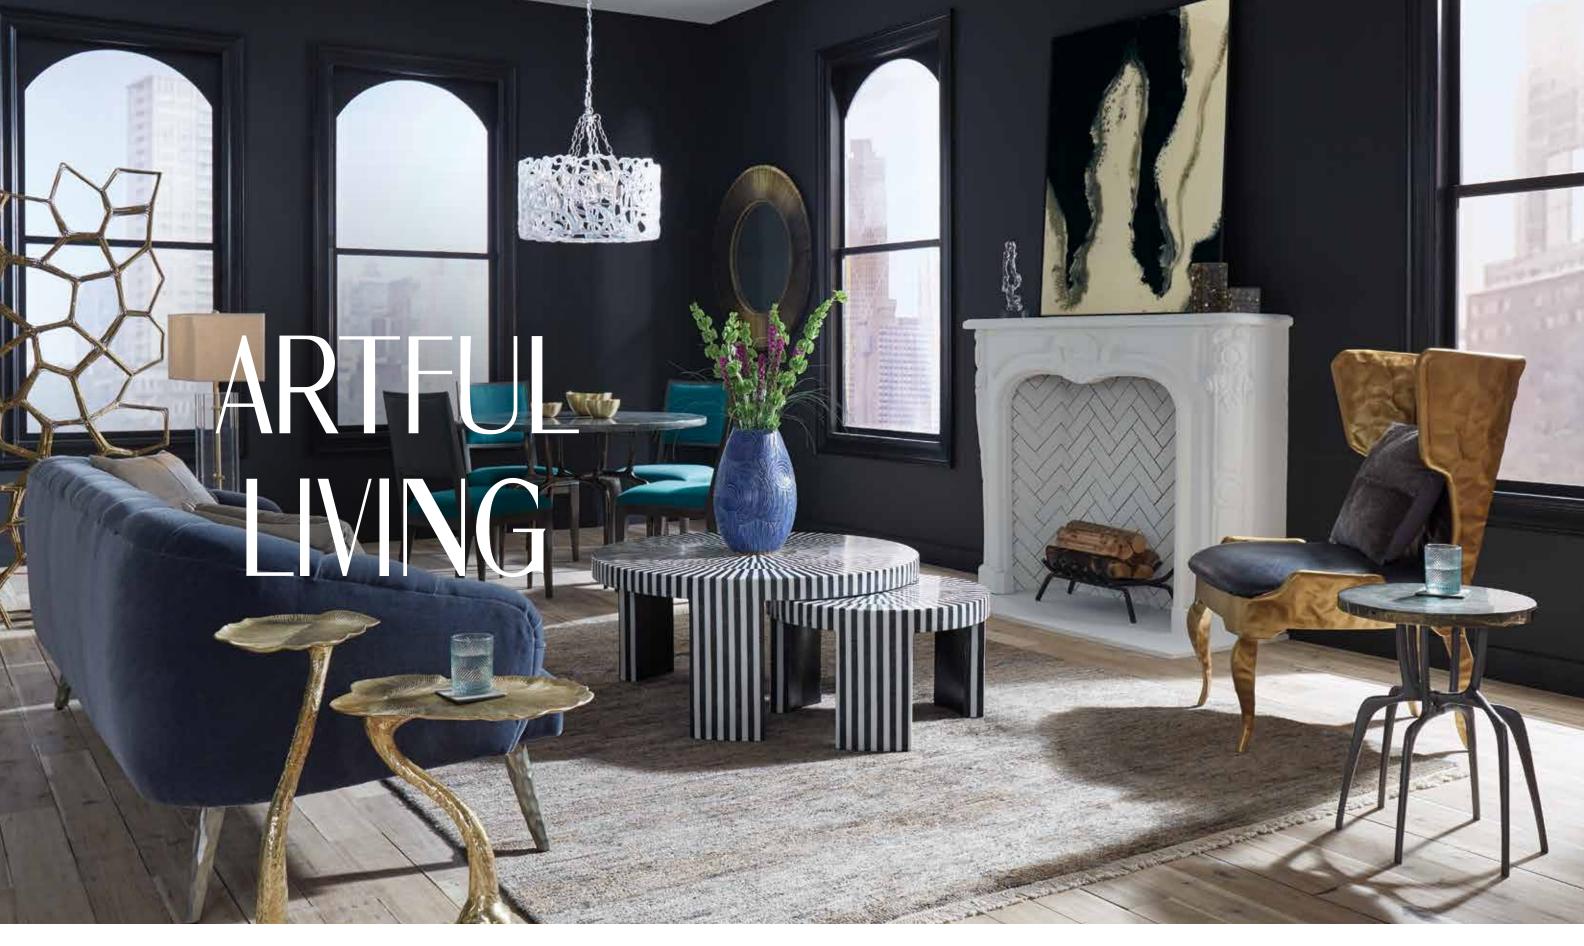

Left to Right: Efrain Room Divider, Rooney Sofa, Ryan Table Lamp, Meeka Accent Tables, Nelton Dining Chairs, Cyrano Dining Table, Forba Gold Bowl Set, Finnegan Chandelier, Dawn Brass Mirror, Carlotta Nesting Tables, Kenrick Vase, Nereus Resin Object, Valor Wall Art, Simon Objects, Tybalt Lounge Chair, Roger Hair-On-Hide Pillow, Cyrano Accent Table

Left to Right: Tybalt Lounge Chair, Santiago Vase, Valor Wall Art, Nereus Resin Object, Raquel Round Basket

Left to Right: Kenrick Vase, Carlotta Nesting Tables, Nelton Dining Chairs, Cyrano Dining Table, Forba Gold Bowl Set, Rooney Sofa, Meeka Accent Tables