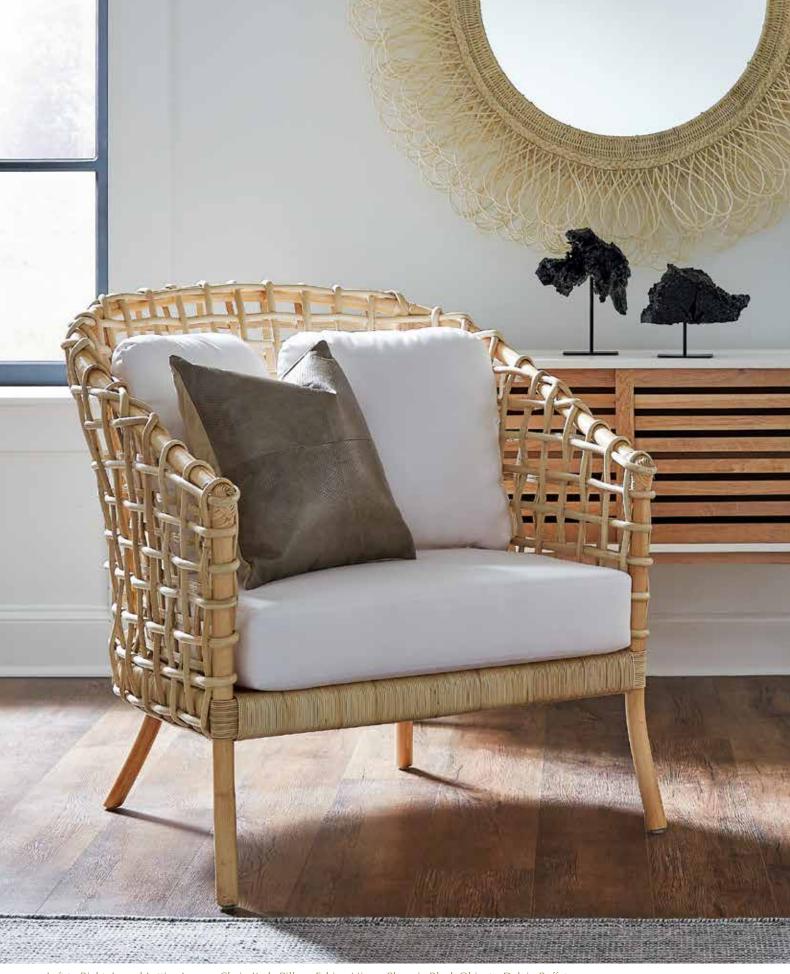

fet, Phoenix Black Objects, Aleksi Concrete Coffee Table, Janison Black Tray Set, Kira Chandelier, Amaris Round Wall Art, Isla Standing Cabinet, Solaris Dresser, Makenly Table Lamp, Baxton Pouf Wall Art, Coco Tray, Neta Rattan Lounge Chair, Lily Alpaca Pillow, Madelyn Terrazzo Side Table, Raquel Round Basket

These Scandinavian-influenced designs are clean-lined and serene—but have something more to offer, with freewheeling organic forms and materials.



Left to Right: Neta Rattan Lounge Chair, Lily Alpaca Pillow, Solaris Dresser, Coco Tray, Baxton Pouf Wall Art, Makenly Table Lamp, Marley Outdoor Rug



Left to Right: Fabian Mirror, Phoenix Black Objects, Delvin Buffet, Neta Rattan Lounge Chair, Lily Alpaca Pillow, Neta Rattan Foot Stool, Madelyn Terrazzo Side Table, Marley Outdoor Rug





Left to Right: Ismael Lattice Lounge Chair, Kody Pillow, Fabian Mirror, Phoenix Black Objects, Delvin Buffet

Top to Bottom: Amaris Wall Art, Isla Standing Cabinet



Left to Right: Ilana Side Table, Machar Table Lamps, Wardell Brass Mirrors, Mia Bed, Lily Alpaca Pillow, Lex Bench, Doris Tray Set, Venus Chandelier, Nerine Dresser, Brigid Box, Daphne Gold Dining Chairs, Giovanni Swirl Entry Table, Carmine Vase, Norina Wall Art, Aldrich Gold Console, Armond Mirror, Amelia Bowl

How do you bring high glamour down to earth? By mixing lavish materials with designs inspired by Mother Nature. Champagne oyster shells, delicate gold branches, alabaster and plush fur highlight nature's beauty.







Left to Right: Raylan Basket, Daphne Gold Dining Chairs, Giovanni Swirl Entry Table, Norina Wall