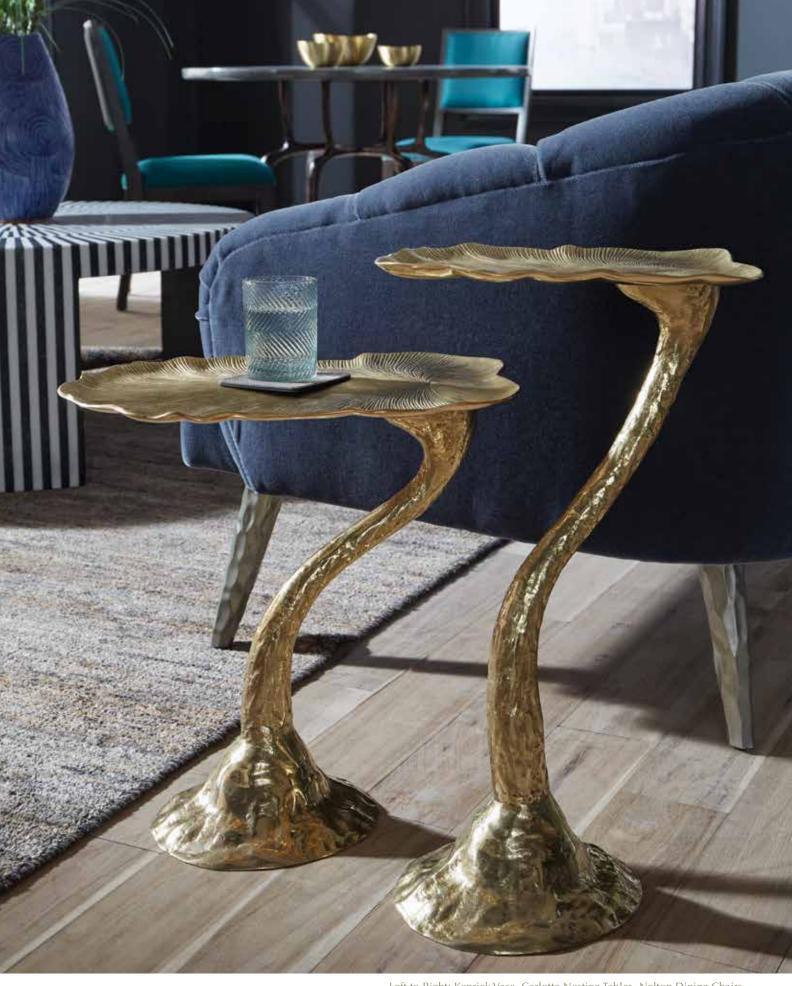

Left to Right: Efrain Room Divider, Rooney Sofa, Ryan Table Lamp, Meeka Accent Tables, Nelton Dining Chairs, Cyrano Dining Table, Forba Gold Bowl Set, Finnegan Chandelier, Dawn Brass Mirror, Carlotta Nesting Tables, Kenrick Vase, Nereus Resin Object, Valor Wall Art, Simon Objects, Tybalt Lounge Chair, Roger Hair-On-Hide Pillow, Cyrano Accent Table

Left to Right: Tybalt Lounge Chair, Santiago Vase, Valor Wall Art, Nereus Resin Object, Raquel Round Basket

Left to Right: Kenrick Vase, Carlotta Nesting Tables, Nelton Dining Chairs, Cyrano Dining Table, Forba Gold Bowl Set, Rooney Sofa, Meeka Accent Tables