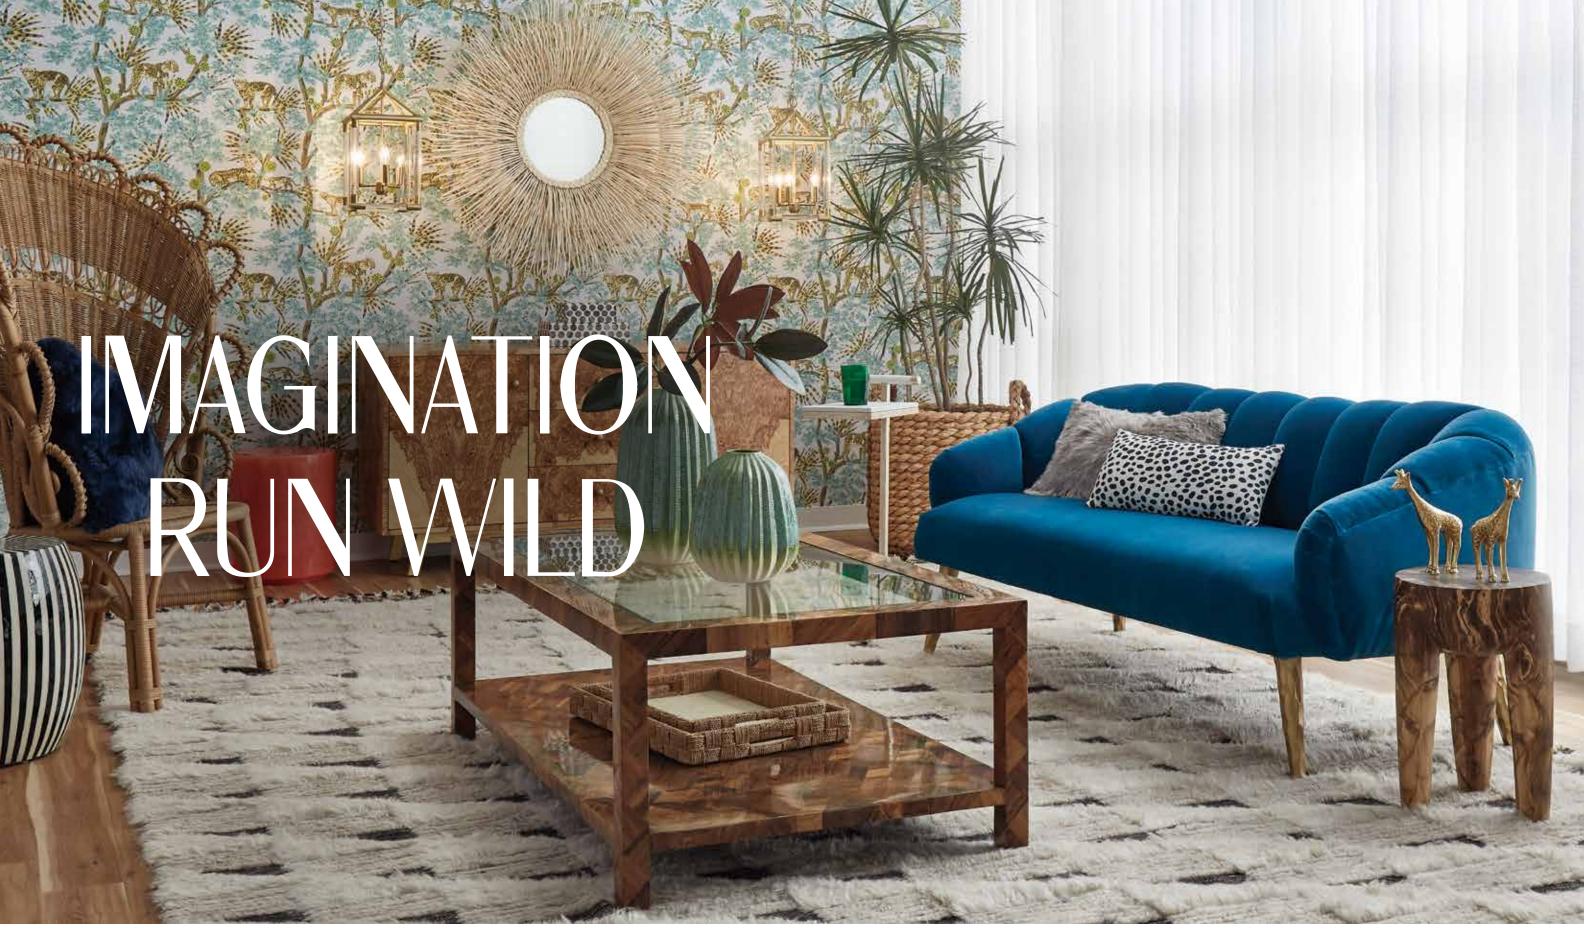

Left to Right: Gretel Lounge Chair, Lily Alpaca Pillow, Janson Black/White Stool, Murni Watermelon Stool, Xavier Pendants, Xander Olive Ash Buffet, Adeera Mirror, Bentley Circle Boxes, Brindley Coffee Table, Heather Tray Set, Leolani Vases, Ellery Accent Table, Raquel Round Basket, Rooney Sofette, Lily Alpaca Pillow, Sherece Pillow, Jennifer Giraffe Objects, Wila Wood Stool

Left to Right: Adeera Mirror, Bentley Circle Boxes, Xander Olive Ash Buffet, Janson Black/White Stool, Xavier Pendant, Gretel Lounge Chair, Sherece Pillow

Left to Right: Rooney Sofette, Sherece Pillow, Lily Alpaca Pillow, Brindley Coffee Table, Leolani Vases, Ellery Accent Table, Raquel Round Basket, Xander Olive Ash Buffet, Bentley Circle Boxes

Left to Right: Murni Watermelon Stool, Xavier Pendants, Xander Olive Ash Buffet, Santiago Vase, Adeera Mirror, Escher Box Set, Raquel Round Basket

The moody, edgy, urban retreat is built with mixed metals, black accents and bespoke fabrics.