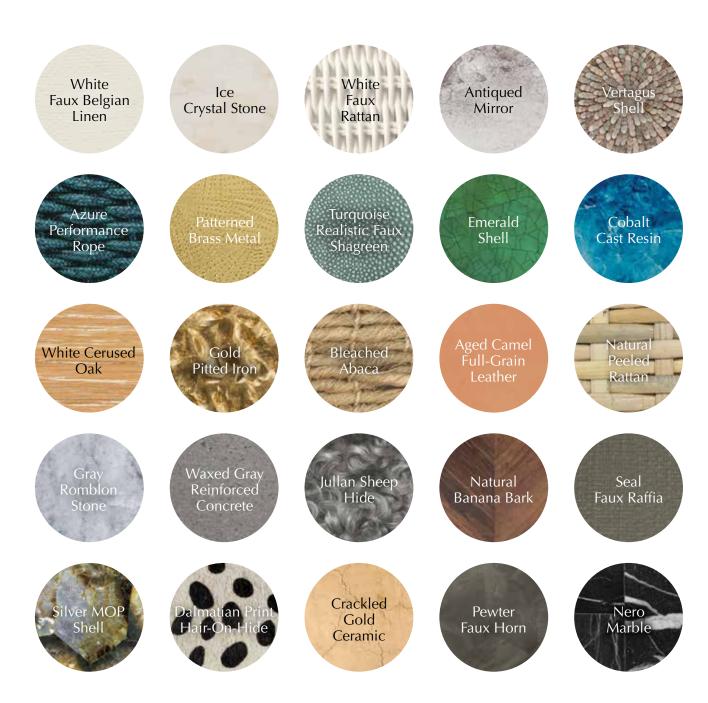

## SWATCHES AVAILABLE IN MOST FINISHES.

See Made Goods quality up close: over 350 of our fabric and finish swatches are available for purchase, including most furniture and mirror finishes. Individual swatches are stocked and available for \$5.00 each plus shipping. Sample kits of our most popular finishes are also available for purchase online.