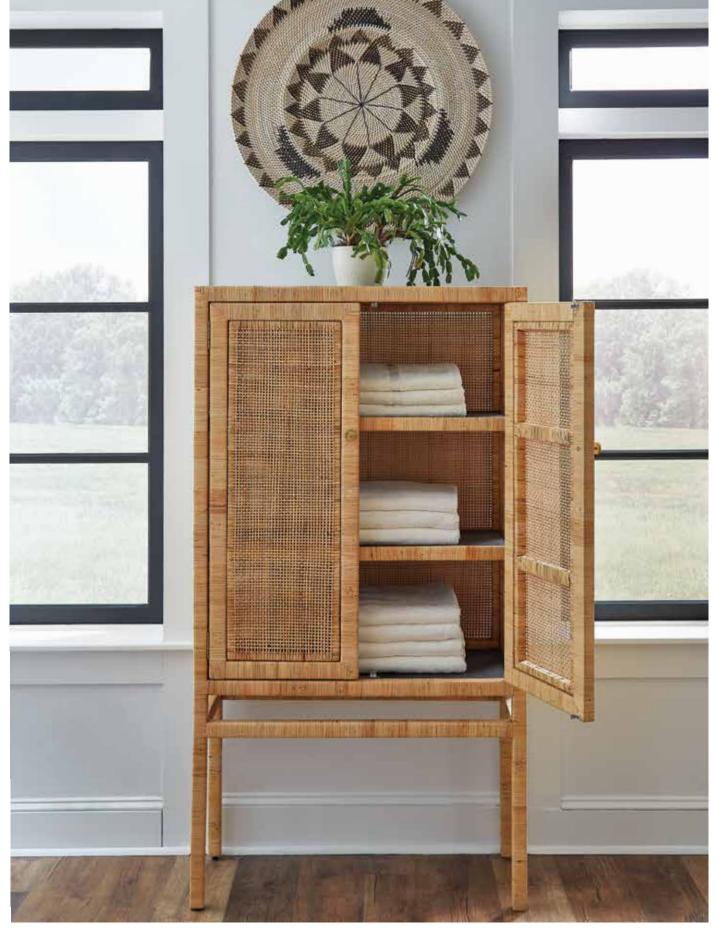

t, Phoenix Black Objects, Aleksi Concrete Coffee Table, Janison Black Tray Set, Kira Chandelier, Amaris Round Wall Art, Isla Standing Cabinet, Solaris Dresser, Makenly Table Lamp, Baxton Pouf Wall Art, Coco Tray, Neta Rattan Lounge Chair, Lily Alpaca Pillow, Madelyn Terrazzo Side Table, Raquel Round Basket

These Scandinavian-influenced designs are clean-lined and serene—but have something more to offer, with freewheeling organic forms and materials.



Left to Right: Neta Rattan Lounge Chair, Lily Alpaca Pillow, Solaris Dresser, Coco Tray, Baxton Pouf Wall Art, Makenly Table Lamp, Marley Outdoor Rug



Left to Right: Fabian Mirror, Phoenix Black Objects, Delvin Buffet, Neta Rattan Lounge Chair, Lily Alpaca Pillow, Neta Rattan Foot Stool, Madelyn Terrazzo Side Table, Marley Outdoor Rug





Left to Right: Ismael Lattice Lounge Chair, Kody Pillow, Fabian Mirror, Phoenix Black Objects, Delvin Buffet

Top to Bottom: Amaris Wall Art, Isla Standing Cabinet



Left to Right: Ilana Side Table, Machar Table Lamps, Wardell Brass Mirrors, Mia Bed, Lily Alpaca Pillow, Lex Bench, Doris Tray Set, Venus Chandelier, Nerine Dresser, Brigid Box, Daphne Gold Dining Chairs, Giovanni Swirl Entry Table, Carmine Vase, Norina Wall Art, Aldrich Gold Console, Armond Mirror, Amelia Bowl

How do you bring high glamour down to earth? By mixing lavish materials with designs inspired by Mother Nature. Champagne oyster shells, delicate gold branches, alabaster and plush fur highlight nature's beauty.







Left to Right: Raylan Basket, Daphne Gold Dining Chairs, Giovanni Swirl Entry Table, Norina Wall A