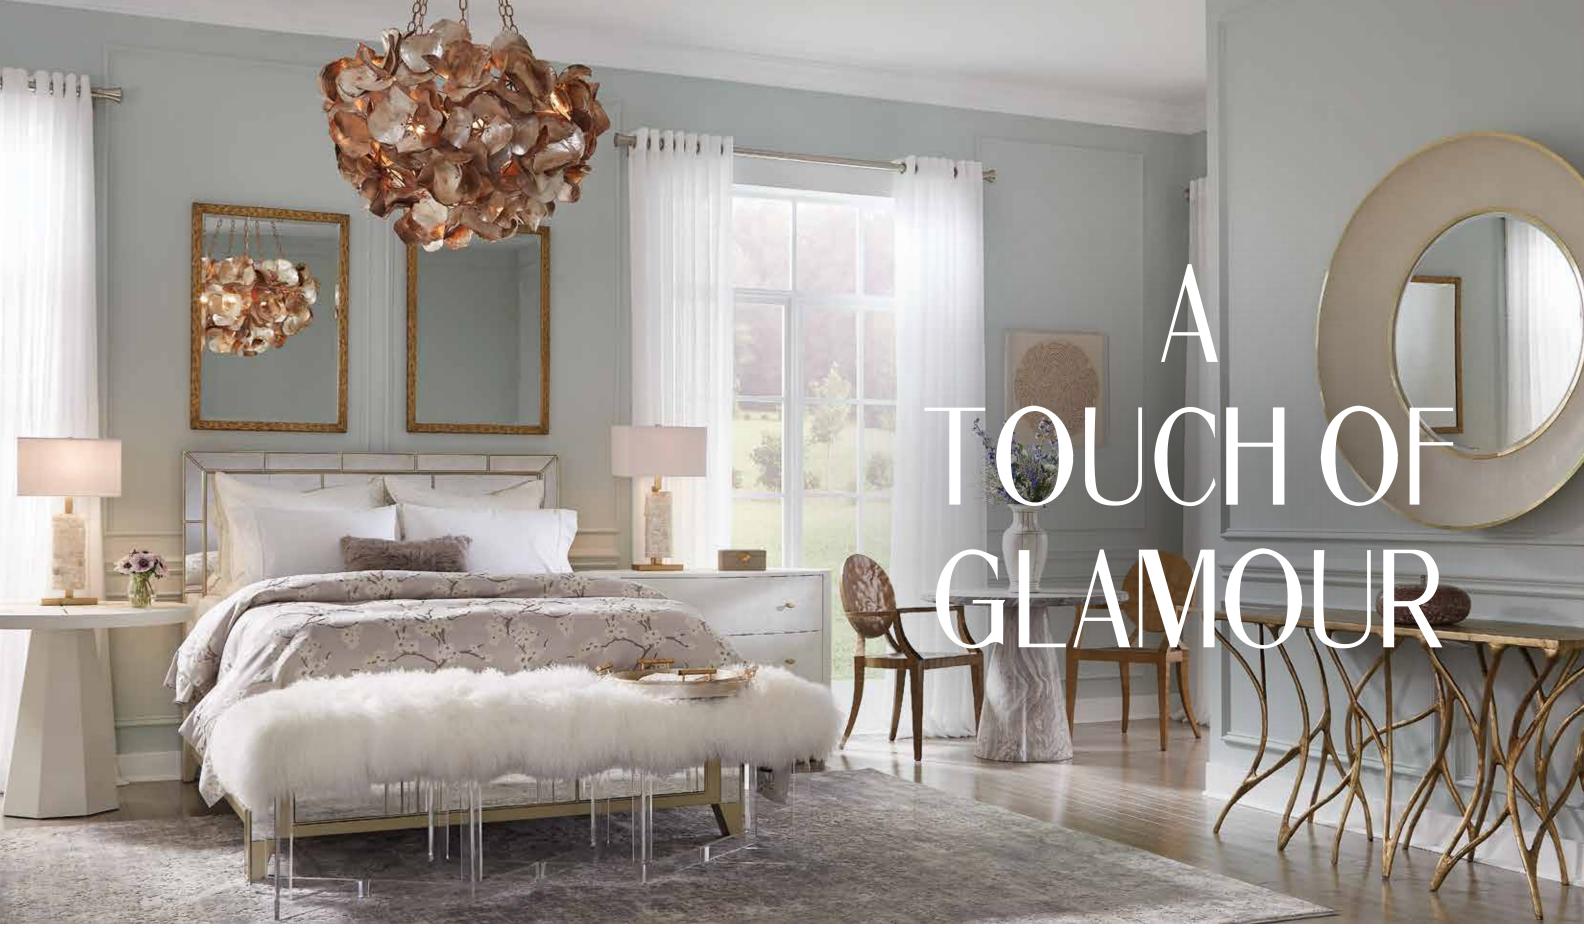

Top to Bottom: Amaris Wall Art, Isla Standing Cabinet

Left to Right: Ilana Side Table, Machar Table Lamps, Wardell Brass Mirrors, Mia Bed, Lily Alpaca Pillow, Lex Bench, Doris Tray Set, Venus Chandelier, Nerine Dresser, Brigid Box, Daphne Gold Dining Chairs, Giovanni Swirl Entry Table, Carmine Vase, Norina Wall Art, Aldrich Gold Console, Armond Mirror, Amelia Bowl

How do you bring high glamour down to earth? By mixing lavish materials with designs inspired by Mother Nature. Champagne oyster shells, delicate gold branches, alabaster and plush fur highlight nature's beauty.

Left to Right: Raylan Basket, Daphne Gold Dining Chairs, Giovanni Swirl Entry Table, Norina Wall Art

Left to Right: Ilana Side Table, Machar Table Lamp, Wardell Brass Mirror, Mia Bed

Sculptural pieces, painterly patterns, and high-contrast colors make art come to life brilliantly in any space.