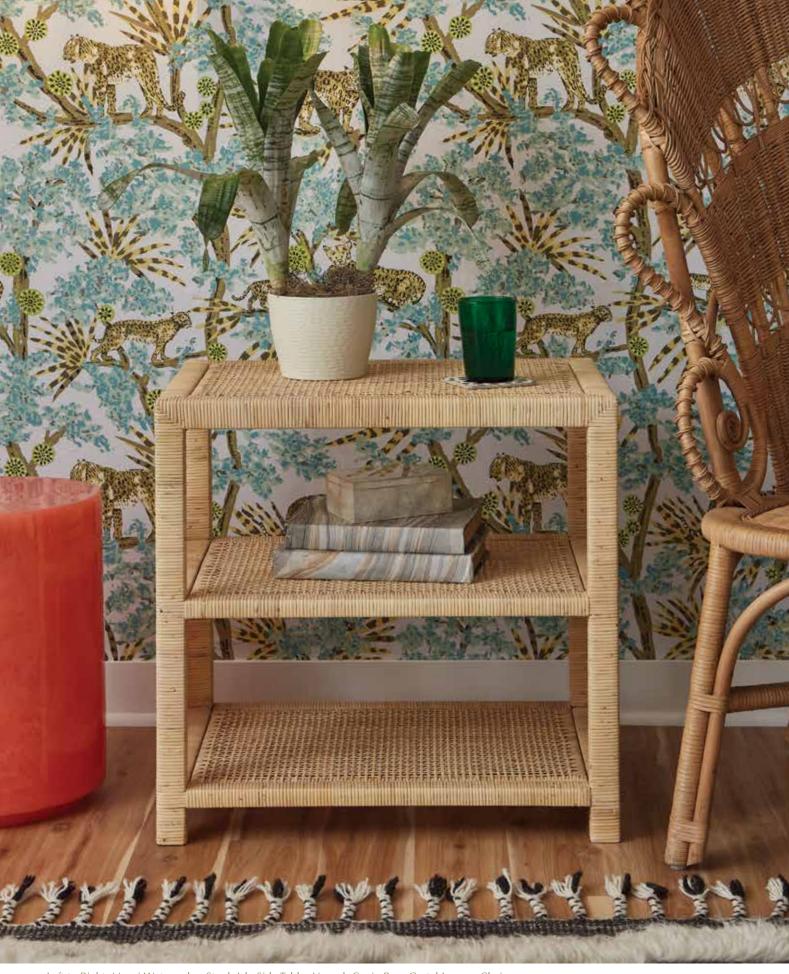

Left to Right: Gretel Lounge Chair, Lily Alpaca Pillow, Janson Black/White Stool, Murni Watermelon Stool, Xavier Pendants, Xander Olive Ash Buffet, Adeera Mirror, Bentley Circle Boxes, Brindley Coffee Table, Heather Tray Set, Leolani Vases, Ellery Accent Table, Raquel Round Basket, Rooney Sofette, Lily Alpaca Pillow, Sherece Pillow, Jennifer Giraffe Objects, Wila Wood Stool

Left to Right: Adeera Mirror, Bentley Circle Boxes, Xander Olive Ash Buffet, Janson Black/White Stool, Xavier Pendant, Gretel Lounge Chair, Sherece Pillow

Left to Right: Rooney Sofette, Sherece Pillow, Lily Alpaca Pillow, Brindley Coffee Table, Leolani Vases, Ellery Accent Table, Raquel Round Basket, Xander Olive Ash Buffet, Bentley Circle Boxes

Left to Right: Murni Watermelon Stool, Xavier Pendants, Xander Olive Ash Buffet, Santiago Vase, Adeera Mirror, Escher Box Set, Raquel Round Basket

The moody, edgy, urban retreat is built with mixed metals, black accents and bespoke fabrics.