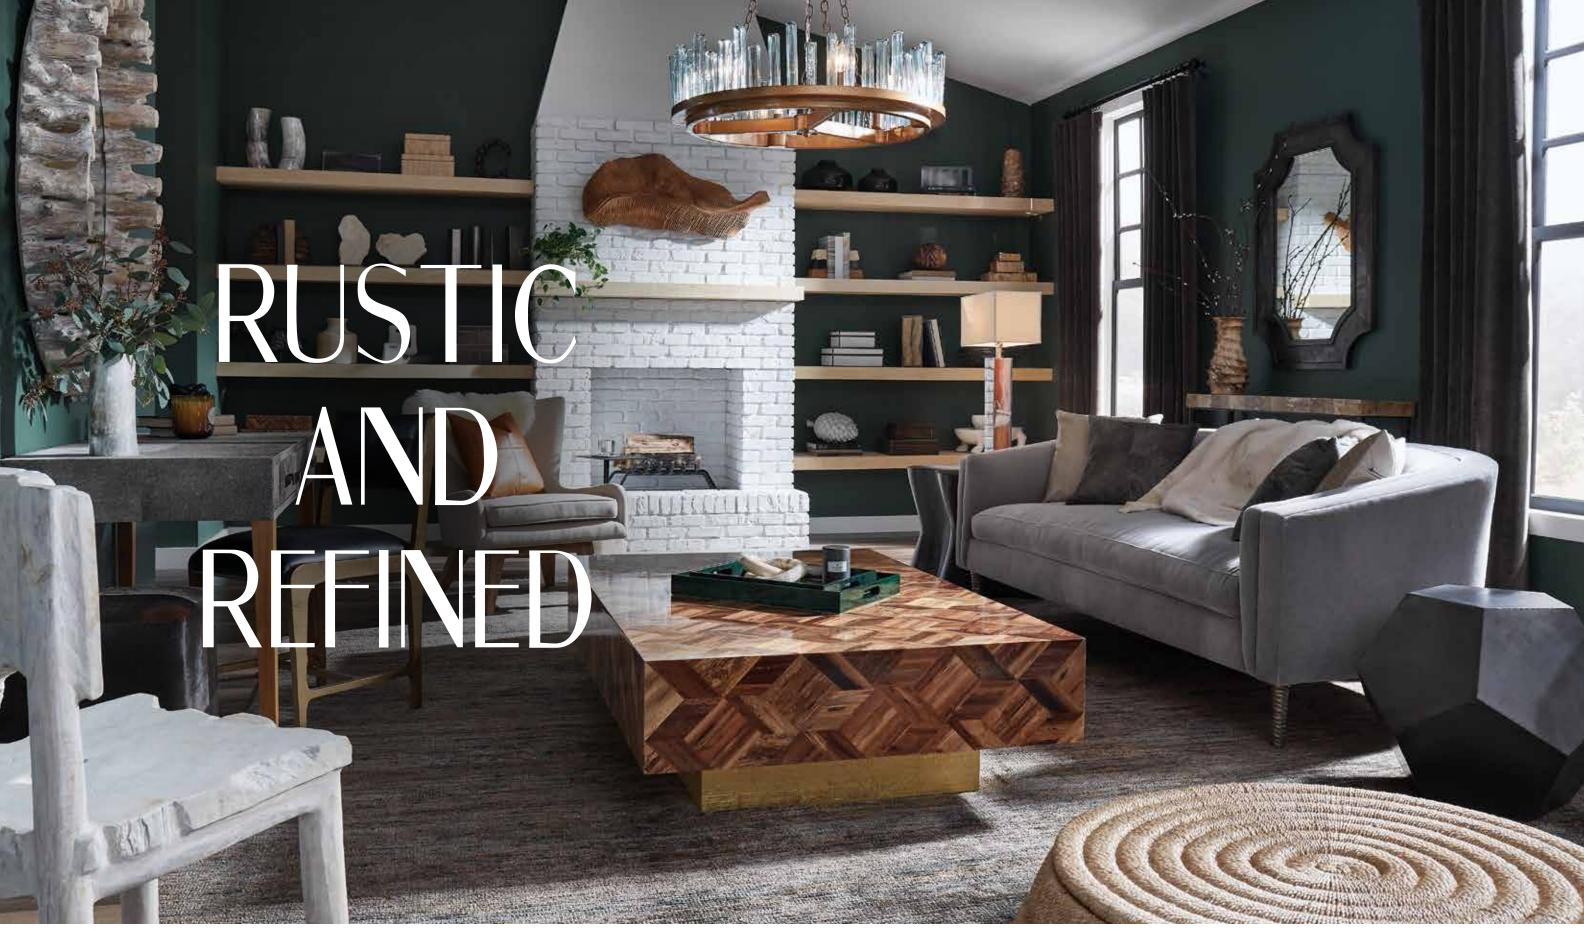

plore our extraordinary collections at madegoods.com.

Cozy, chalet style makes a refreshing comeback—now with cleaner lines and more luxurious materials. Think plush fabrics, sculpted woods, and buttery leathers.

Left to Right: Tamas Mirror, Aiden Horn Vase, Keaton Hair-On-Hide Desk, Essex Stool, Royd Lounge Chair, Vallois Dining Chair, Markell Lounge Chair, Kody Pillow, Ash Leaf Wall Art, Brando Chandelier, Lesandro Coffee Table, Tinsley Tray Set, Kelton Object, Howe Side Table, Eskor Table Lamp, Theron Sofa, Roger Hair-On-Hide Pillows, Edurne Ottoman, Senet Stool, Jovan Console, Yama Vase, Vincent Mirror