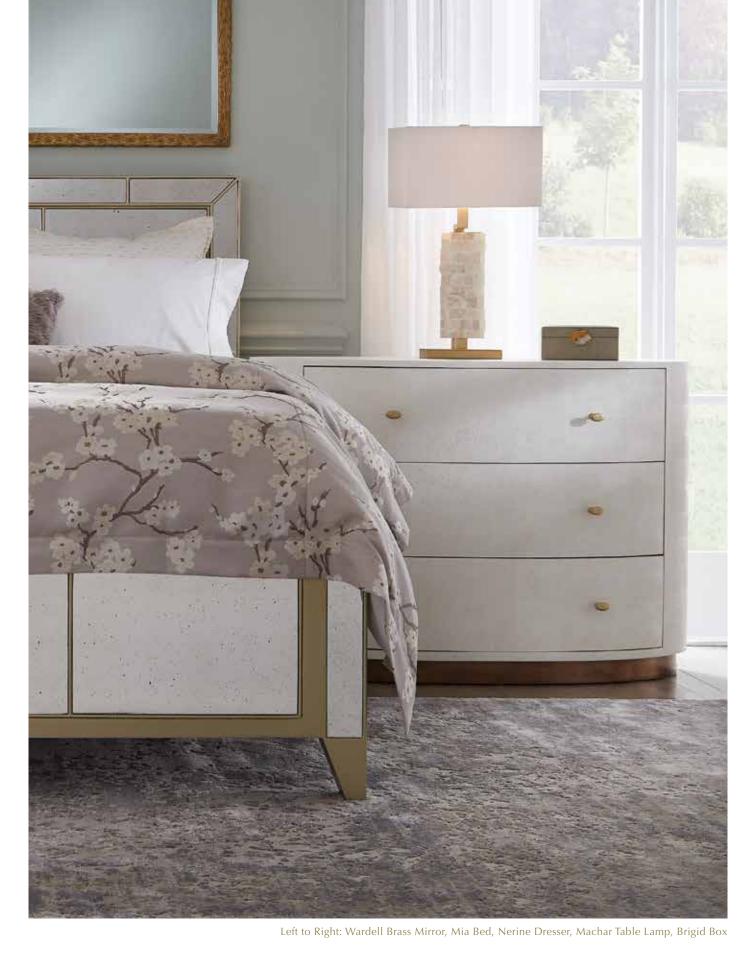

Top to Bottom: Amaris Wall Art, Isla Standing Cabinet

Left to Right: Ilana Side Table, Machar Table Lamps, Wardell Brass Mirrors, Mia Bed, Lily Alpaca Pillow, Lex Bench, Doris Tray Set, Venus Chandelier, Nerine Dresser, Brigid Box, Daphne Gold Dining Chairs, Giovanni Swirl Entry Table, Carmine Vase, Norina Wall Art, Aldrich Gold Console, Armond Mirror, Amelia Bowl

Left to Right: Raylan Basket, Daphne Gold Dining Chairs, Giovanni Swirl Entry Table, Norina Wall Art

Left to Right: Ilana Side Table, Machar Table Lamp, Wardell Brass Mirror, Mia Bed

Sculptural pieces, painterly patterns, and high-contrast colors make art come to life brilliantly in any space.