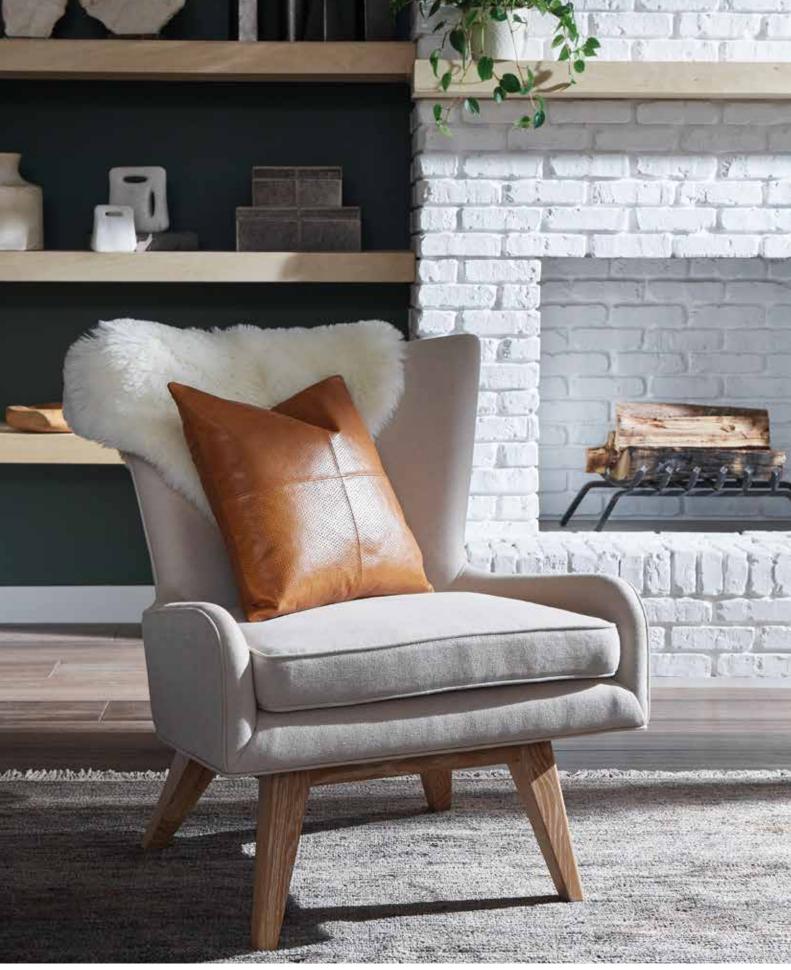

plore our extraordinary collections at madegoods.com.

Cozy, chalet style makes a refreshing comeback—now with cleaner lines and more luxurious materials. Think plush fabrics, sculpted woods, and buttery leathers.

Left to Right: Tamas Mirror, Aiden Horn Vase, Keaton Hair-On-Hide Desk, Essex Stool, Royd Lounge Chair, Vallois Dining Chair, Markell Lounge Chair, Kody Pillow, Ash Leaf Wall Art, Brando Chandelier, Lesandro Coffee Table, Tinsley Tray Set, Kelton Object, Howe Side Table, Eskor Table Lamp, Theron Sofa, Roger Hair-On-Hide Pillows, Edurne Ottoman, Senet Stool, Jovan Console, Yama Vase, Vincent Mirror