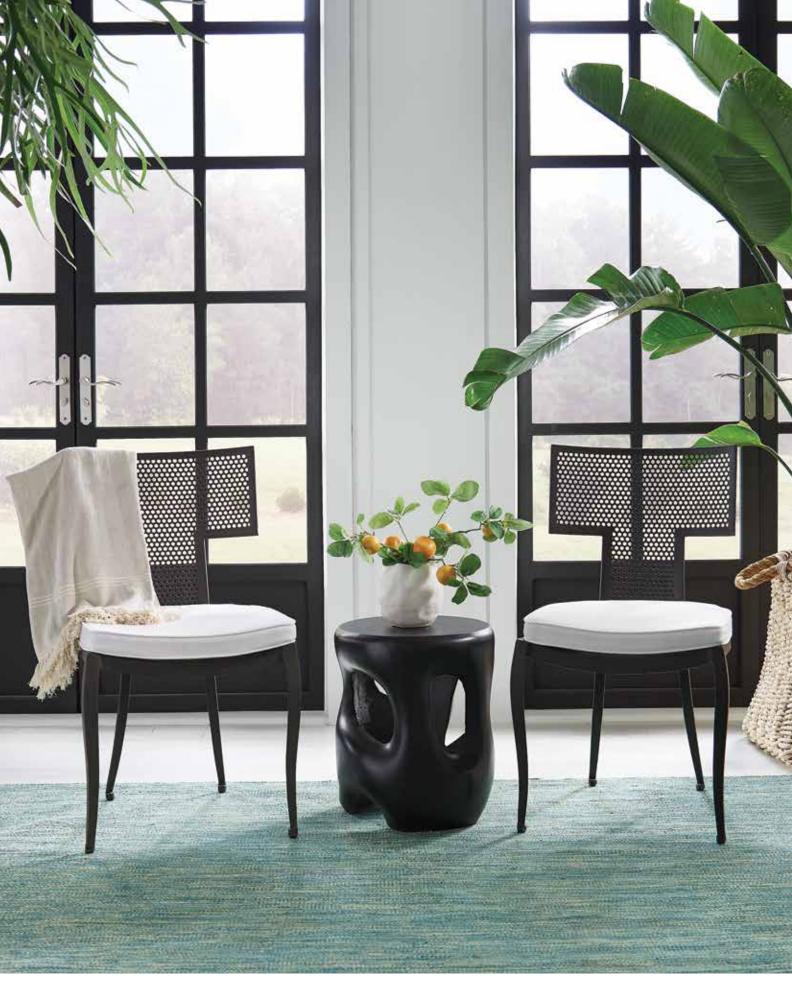

Left to Right: Adeera Mirror, Bentley Circle Boxes, Xander Olive Ash Buffet, Janson Black/White Stool, Xavier Pendant, Gretel Lounge Chair, Sherece Pillow

Left to Right: Rooney Sofette, Sherece Pillow, Lily Alpaca Pillow, Brindley Coffee Table, Leolani Vases, Ellery Accent Table, Raquel Round Basket, Xander Olive Ash Buffet, Bentley Circle Boxes