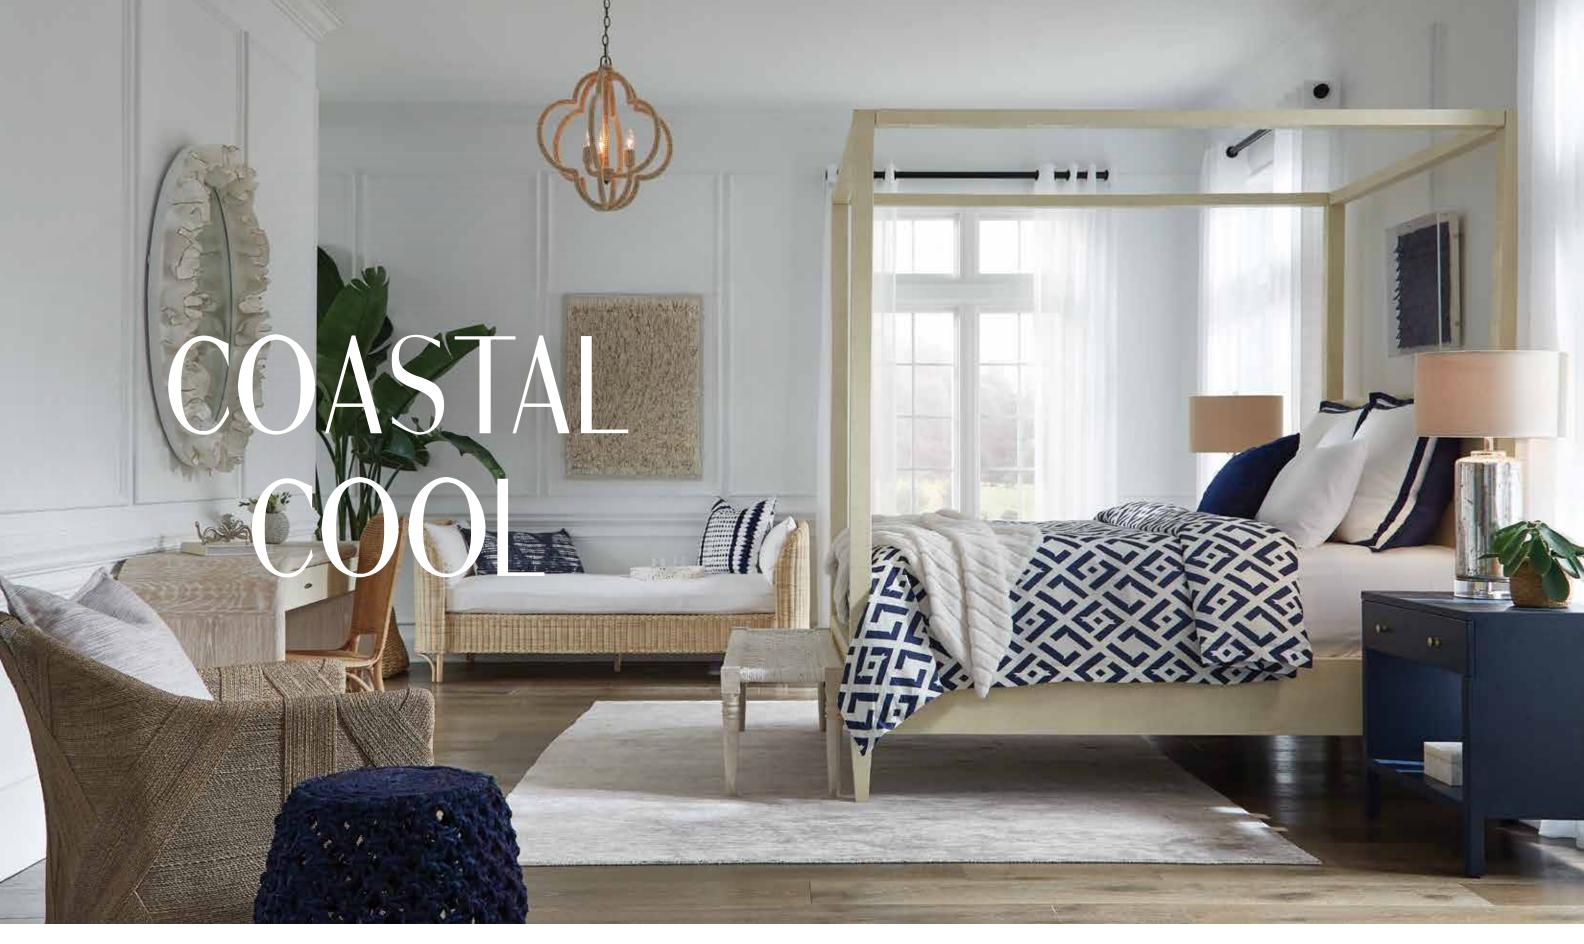

Left to Right: Hadley Black Chairs, Hyde Black Sculpture Stool, Edison Vase, Raylan Basket

Modernism meets a maritime vibe. Clean lines and crisp white are comfortably relaxed by natural materials, wavy forms, and deep oceanic blues.

Left to Right: Coco Mirror, Paul Octopus Object, Feri Vase, Pierre Desk, Evangeline Dining Chair, Jayceon Lounge Chair, Elsie Pillow, Angela Blue Stool, Dunley Indoor Daybed, Astin Pendant, Tarni Natural/Gold Wall Art, Janison Tray Set, Halston Rug, Nico Bench, Sorin Bed, Tarni Navy Wall Art, Joren Table Lamp, Maris Nightstand, Cyrus Box Set