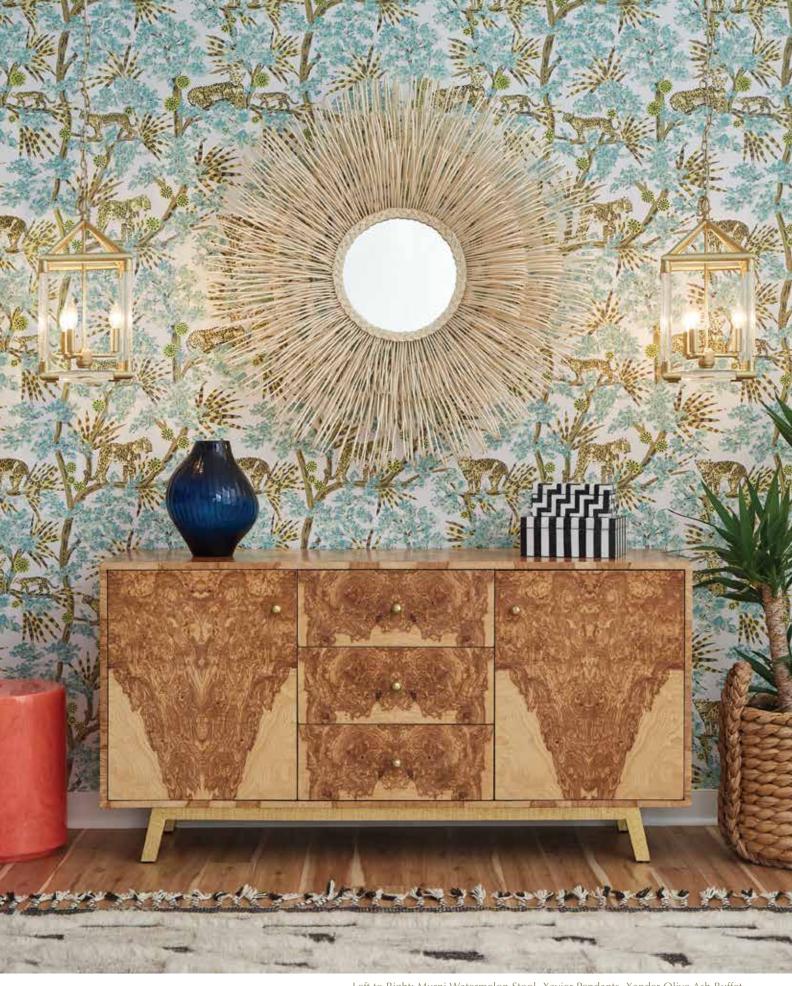

Left to Right: Gretel Lounge Chair, Lily Alpaca Pillow, Janson Black/White Stool, Murni Watermelon Stool, Xavier Pendants, Xander Olive Ash Buffet, Adeera Mirror, Bentley Circle Boxes, Brindley Coffee Table, Heather Tray Set, Leolani Vases, Ellery Accent Table, Raquel Round Basket, Rooney Sofette, Lily Alpaca Pillow, Sherece Pillow, Jennifer Giraffe Objects, Wila Wood Stool

Left to Right: Adeera Mirror, Bentley Circle Boxes, Xander Olive Ash Buffet, Janson Black/White Stool, Xavier Pendant, Gretel Lounge Chair, Sherece Pillow

Left to Right: Rooney Sofette, Sherece Pillow, Lily Alpaca Pillow, Brindley Coffee Table, Leolani Vases, Ellery Accent Table, Raquel Round Basket, Xander Olive Ash Buffet, Bentley Circle Boxes

Left to Right: Murni Watermelon Stool, Xavier Pendants, Xander Olive Ash Buffet, Santiago Vase, Adeera Mirror, Escher Box Set, Raquel Round Basket

The moody, edgy, urban retreat is built with mixed metals, black accents and bespoke fabrics.