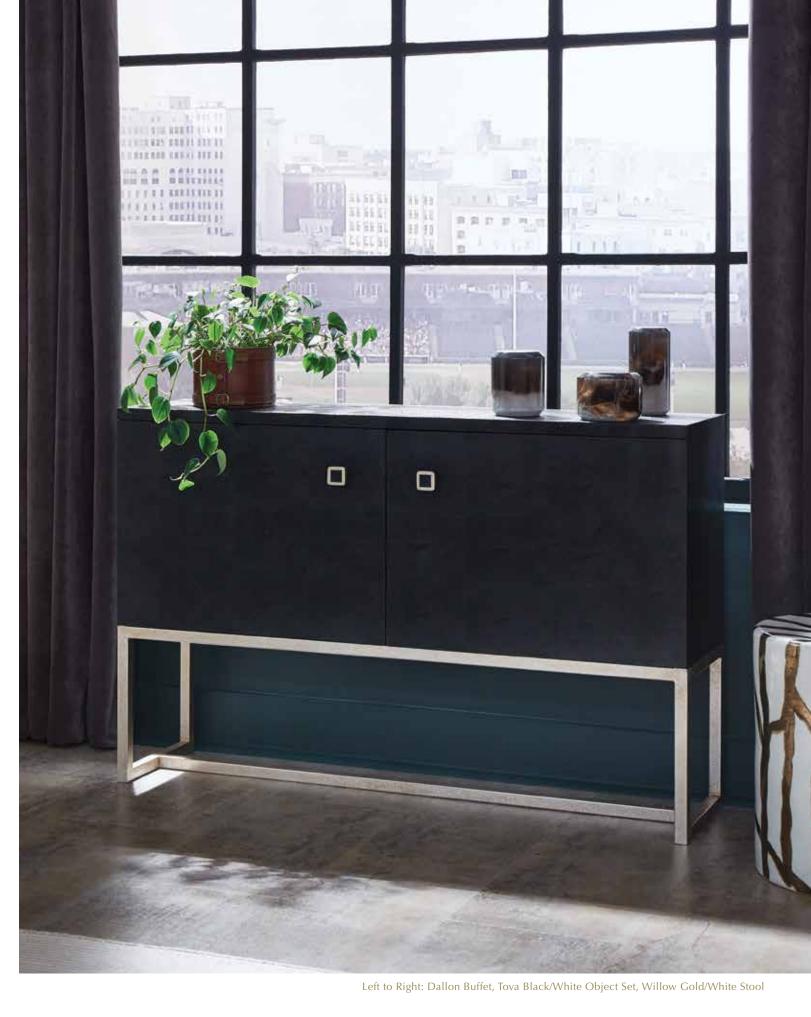

Left to Right: Willow Gold/White Stool, Marley Indoor Rug, Alfred Black Lounge Chair, Mercer Green Vase, Calloway Console, Benson Mirror, Eaton Camo Box Set, Thyra Chandelier, Hector Brass Drink Table, Andres Coffee Table, Daina Black Tray Set, Reese Horn Vase, Valen Aluminum Object, Dallon Black Buffet, Tova Black/White Object Set, Canaan Objects, Jamison Black Cabinet, Forba Gold Bowl Set, Ripley Table Lamp, Bay Sofa, Sherece Pillow, Lily Alpaca Pillow, Melville Accent Table, Tarni Wall Art, Montaro Bar Cart