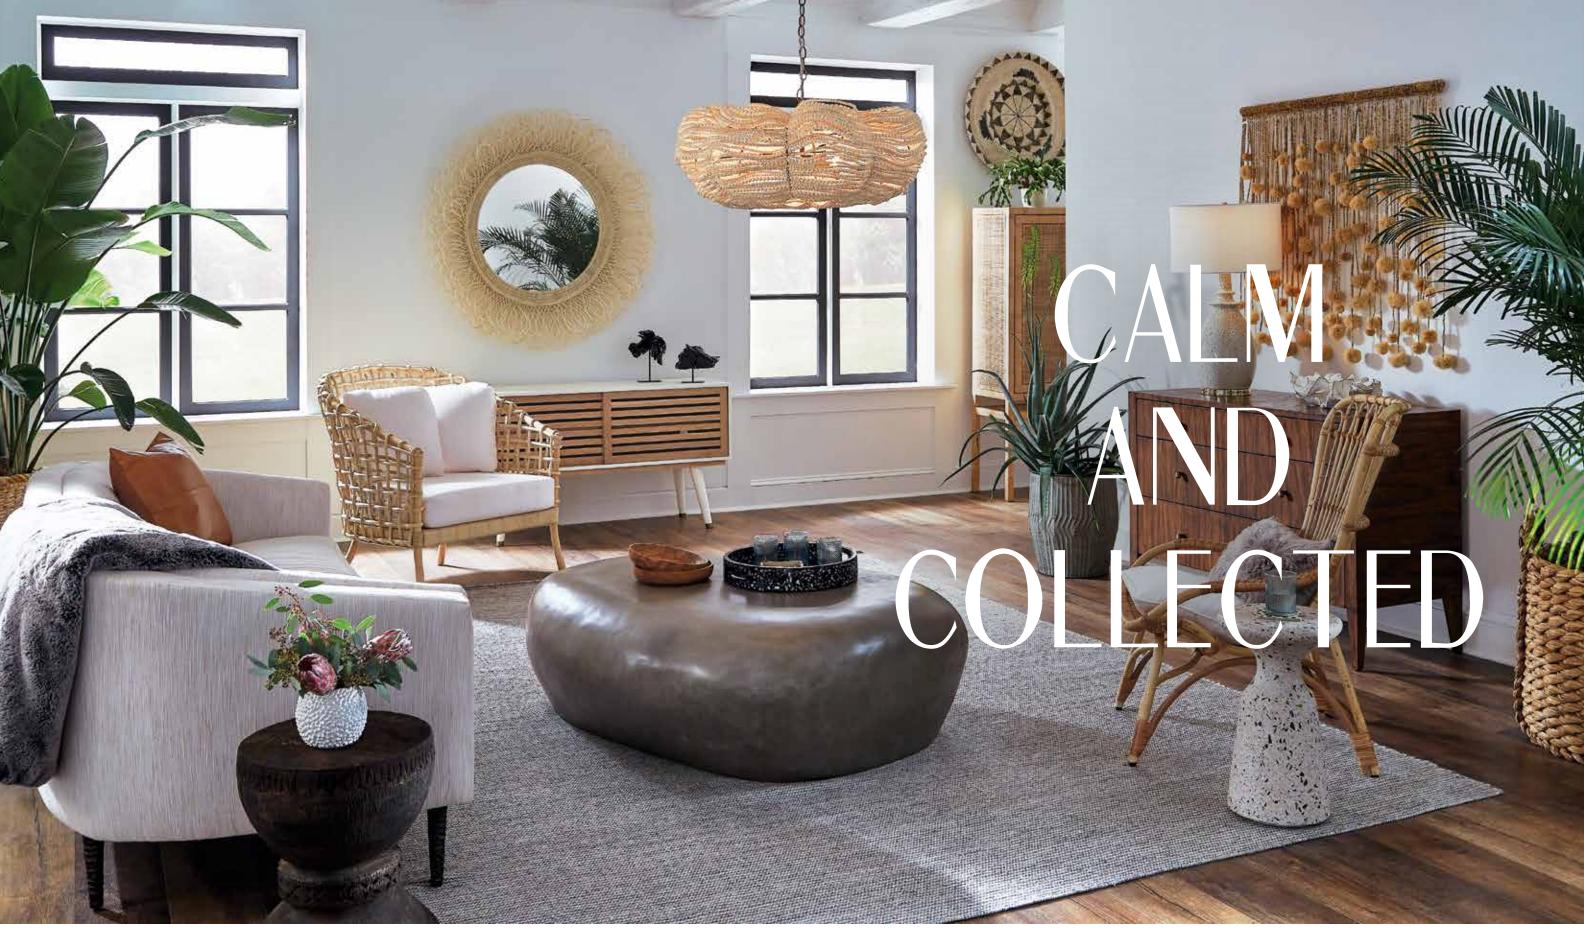

Left to Right: Gretel Lounge Chair, Lily Alpaca Pillow, Janson Black/White Stool, Murni Watermelon Stool, Xavier Pendants, Xander Olive Ash Buffet, Adeera Mirror, Bentley Circle Boxes, Brindley Coffee Table, Heather Tray Set, Leolani Vases, Ellery Accent Table, Raquel Round Basket, Rooney Sofette, Lily Alpaca Pillow, Sherece Pillow, Jennifer Giraffe Objects, Wila Wood Stool

Left to Right: Adeera Mirror, Bentley Circle Boxes, Xander Olive Ash Buffet, Janson Black/White Stool, Xavier Pendant, Gretel Lounge Chair, Sherece Pillow

Left to Right: Rooney Sofette, Sherece Pillow, Lily Alpaca Pillow, Brindley Coffee Table, Leolani Vases, Ellery Accent Table, Raquel Round Basket, Xander Olive Ash Buffet, Bentley Circle Boxes